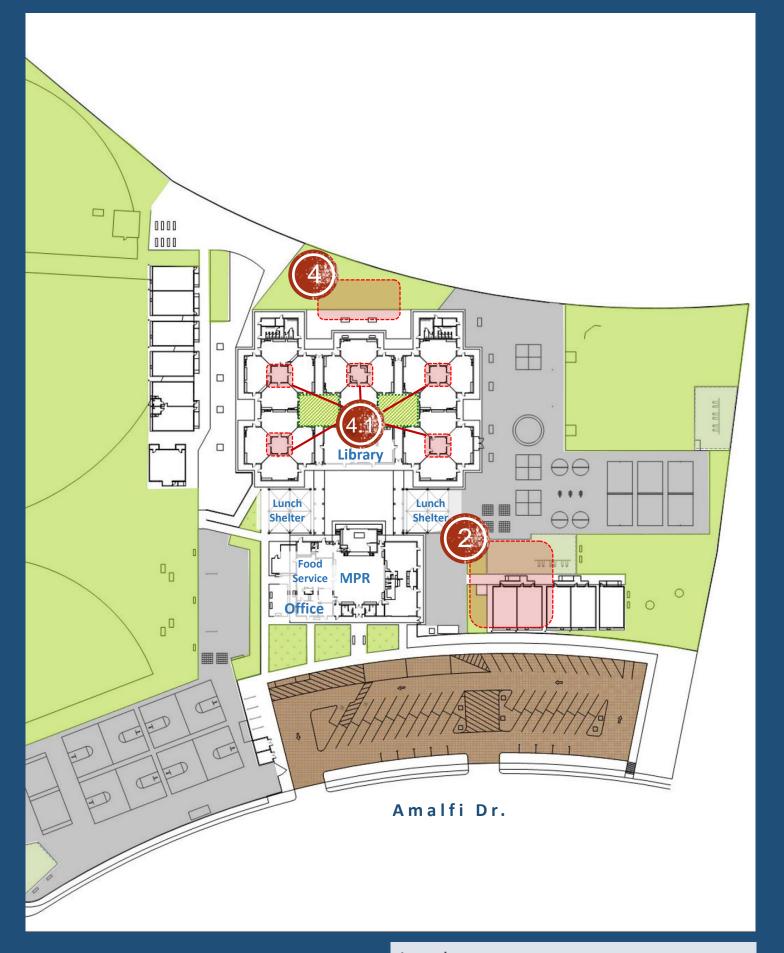

# Construct (3) Music Classrooms,

Construct new building to include:

- Three (3) music classrooms.
- Instrument storage.
- · Site work associated with new building.

### Construct (1) Design Lab, (1) Innovation Lab

Construct new building to include:

- One (1) Design Lab.
- One (1) Innovation Lab.
- · Site work associated with new building.

#### **Create Spaces for Commons**

Increase functionality of existing center pods to student commons areas, e.g. removing casework and adding new flexible furniture.

#### Legend

Indicates Anticipated Measure E Bond Series, Subject to Change