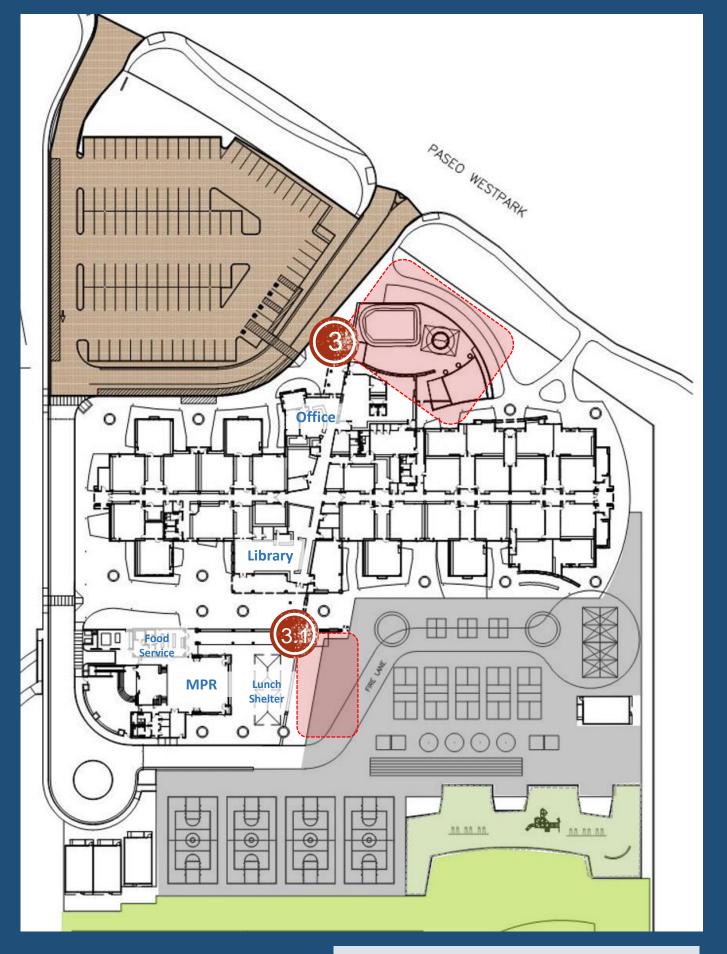

#### Construct (1) Kindergarten Classroom, Activity Center and Site Upgrades

Construct new building to include:

- One (1) kindergarten classroom with connection to existing kindergarten wing.
- Restrooms.

3

• Site work associated with the new building.

• Interim Housing during construction.

Play yard improvements.

New kindergarten play structure.

### **Construct (2) Music Classrooms**

Construct new building to include:

- Two (2) music classrooms.
- Instrument storage.
- Site work associated with the new building.