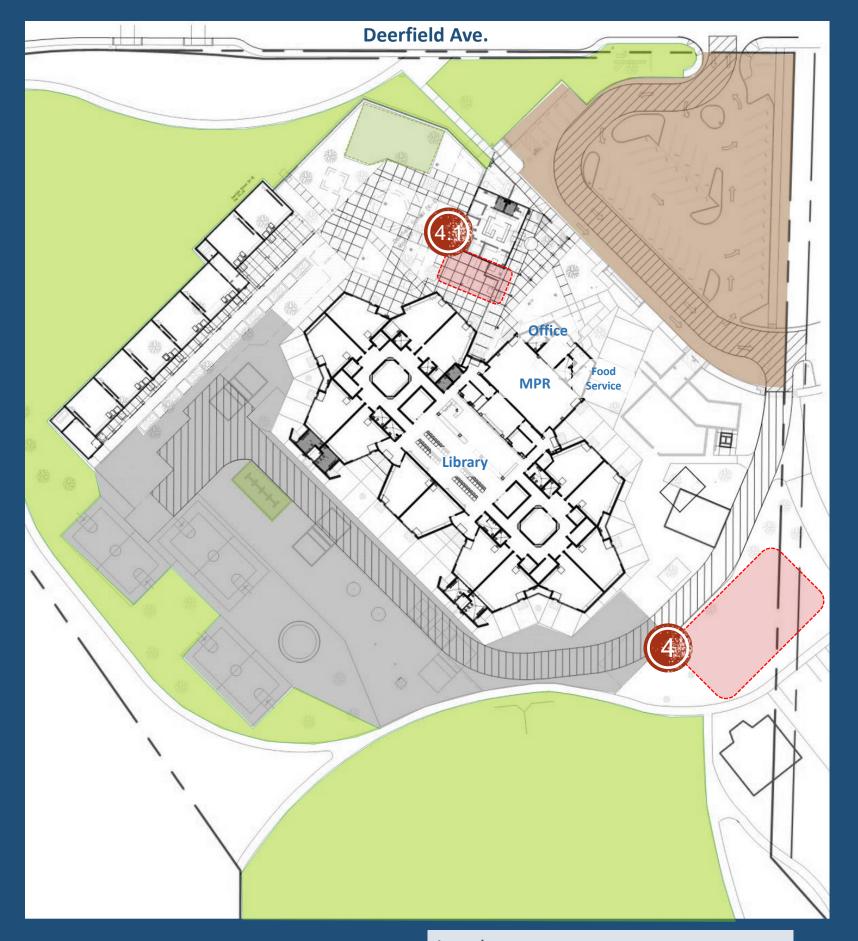

## Construct (2) Music Classrooms and Food Service

Construct new building to include:

- Two (2) Music Classrooms.
- Instrument Storage.
- Food Service Spaces with Serving Lines, Storage, Staff Restroom.
- Site work associated with the new building.

#### Expand existing Administration for Staff Lounge, Parent Center, Workroom

Construct new building to include:

- Staff Workroom/Lounge.
- Staff Restrooms.
- Conference Room/Parent Center.
- Site work associated with the new building.