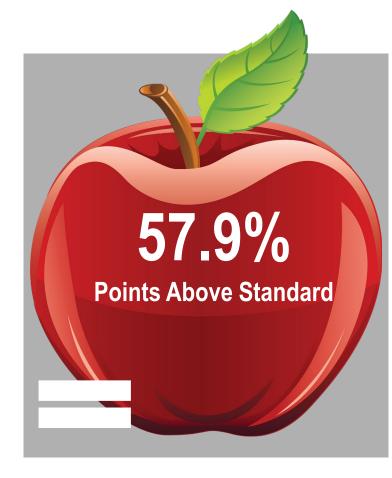

### **Academic Performance**

- 70.9% making progress towards proficiency
- Performance Level: VERY HIGH
- 4,647 EL students assessed
- 7,242 students receiving EL Services
- 14,992 2<sup>nd</sup> Language Learners