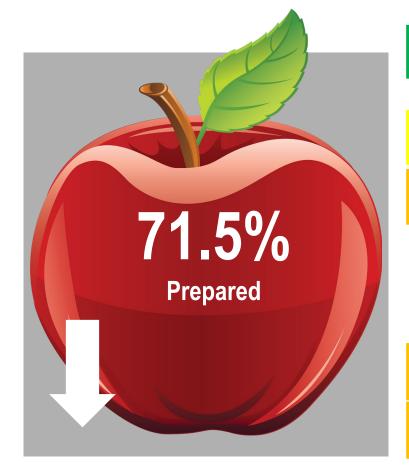

### **Academic Performance**

- 70.9% making progress towards proficiency
- Performance Level: VERY HIGH
- 4,647 EL students assessed
- 7,242 students receiving EL Services
- 14,992 2<sup>nd</sup> Language Learners