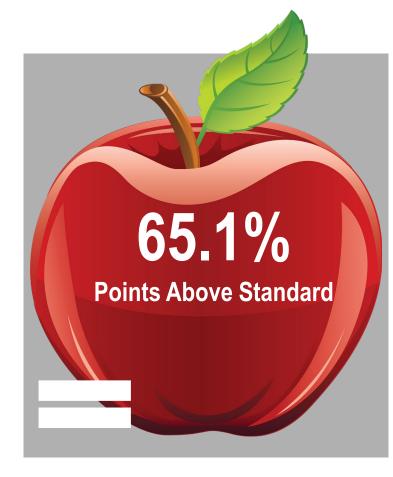

### **Academic Performance**

- 70.9% making progress towards proficiency
- Performance Level: VERY HIGH
- 4,647 EL students assessed
- 7,242 students receiving EL Services
- 14,992 2<sup>nd</sup> Language Learners