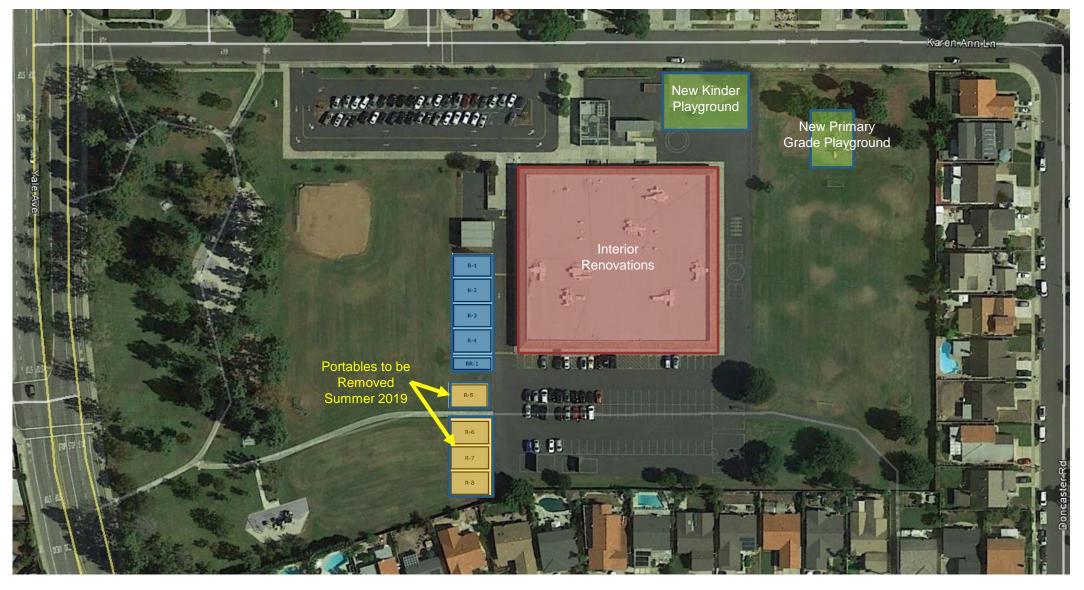

#### **El Camino Interim Campus**

- 8 New portable classrooms and restroom facility
- Renovation of the existing building
- Replacement of playground equipment & play area
- Move in of Meadow Park July 2018
- Remove 4 Portables Summer 2019
- Move in of Springbrook July 2019

#### **SITE PLAN**