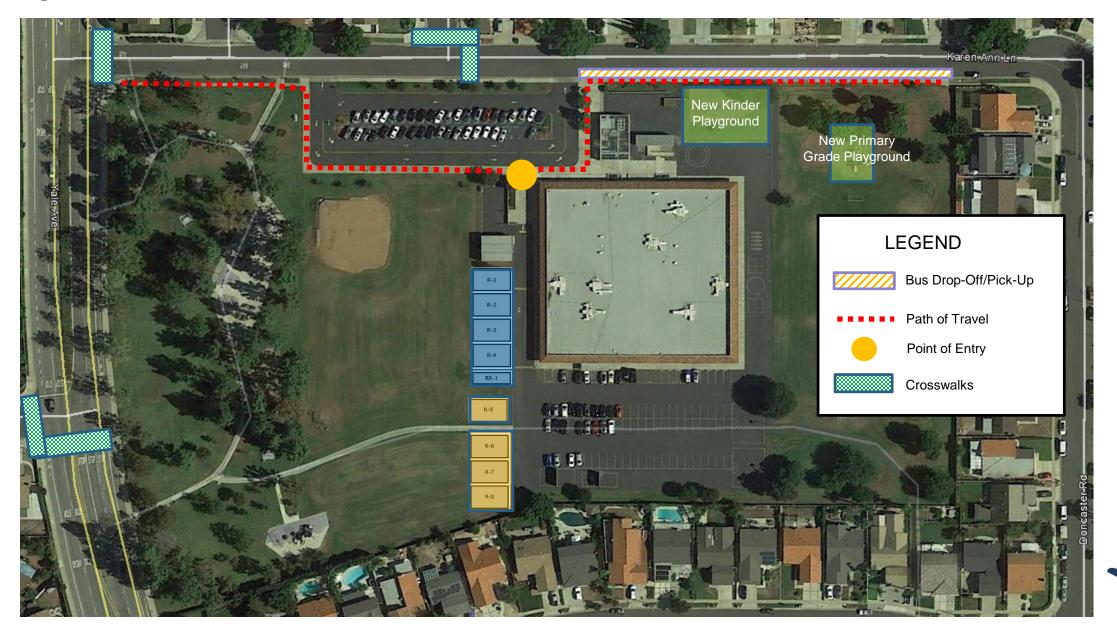

at elementary school classrooms

#### • Age of the school site

• Modernize eligible schools over 25 years old

#### • Projects that will impact the greatest amount of students

- Projects for high schools and middle schools, which benefit most Irvine USD students, who will attend these schools
- Upgrade Science Labs at middle schools





## Project Overview



#### **PROJECT SCOPE**

#### **El Camino Interim Campus**

- 8 New portable classrooms and restroom facility
- Renovation of the existing building
- Replacement of playground equipment & play area
- Move in of Meadow Park July 2018
- Remove 4 Portables Summer 2019
- Move in of Springbrook July 2019



#### **SITE PLAN**





### **FLOOR PLAN**





Ę

Music

Music







# Transportation & Traffic Logistics



### Transportation



#### **Conceptual School Traffic Signing and Striping**

LEGEND

School

(Yellow)

Crosswalk

Stop Signs

/Pick-Up

(

. . . .



#### **MEASURE E RESOURCES**

- Measure E Webpage
  <u>iusd.org/MeasureE</u>
- Meadow Park Measure E Webpage school site updates <u>iusd.org/MeasureEmp</u>
- Citizens Oversight Committee Webpage
  <u>iusd.org/COC</u>
- Contact Email for Questions/Concerns
  <u>MeasureE@iusd.org</u>



## **QUESTIONS and ANSWERS**

¥?