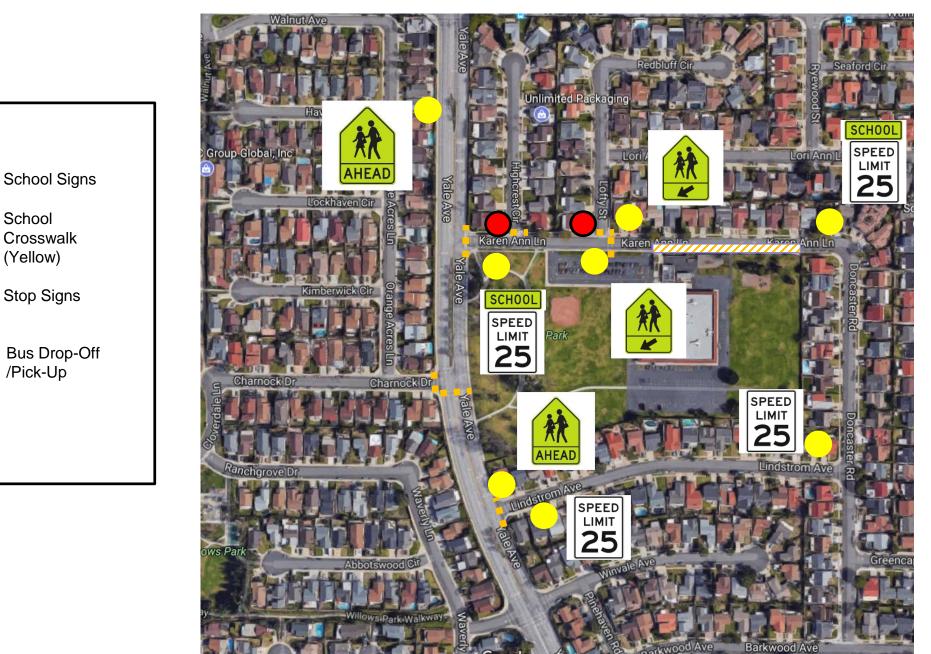

#### **Conceptual School Traffic Signing and Striping**

LEGEND

School

(Yellow)

Crosswalk

Stop Signs

/Pick-Up

(