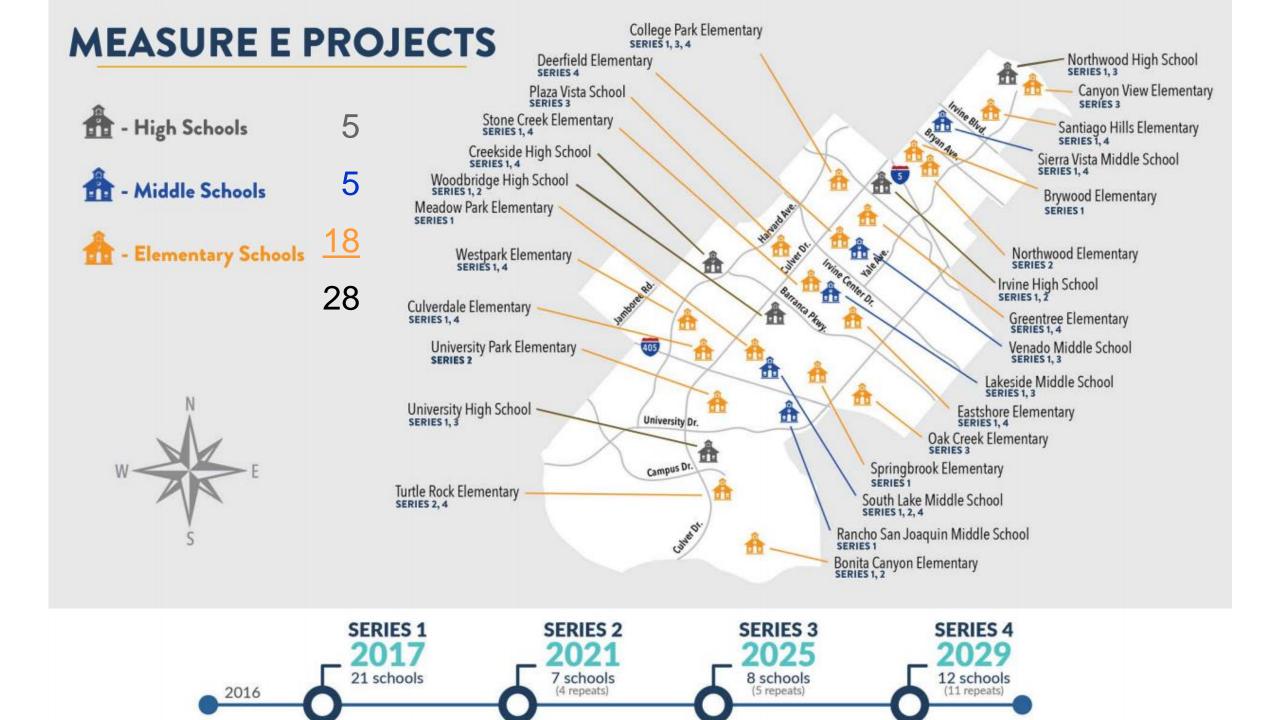

## **Overview of Measure E Program**

- Measure E: School Facilities Improvement Measure
- \$319 million bond to upgrade older schools within the District
- Voter approved in June 2016
- Includes 28 schools within the Irvine Unified School District

### **SERIES 1 PRIORITIES**

#### • Safety and security

• Install interior doors at elementary school classrooms

#### • Age of the school site

• Modernize eligible schools over 25 years old

#### • Projects that will impact the greatest amount of students

- Projects for high schools and middle schools, which benefit most Irvine USD students, who will attend these schools
- Upgrade Science Labs at middle schools