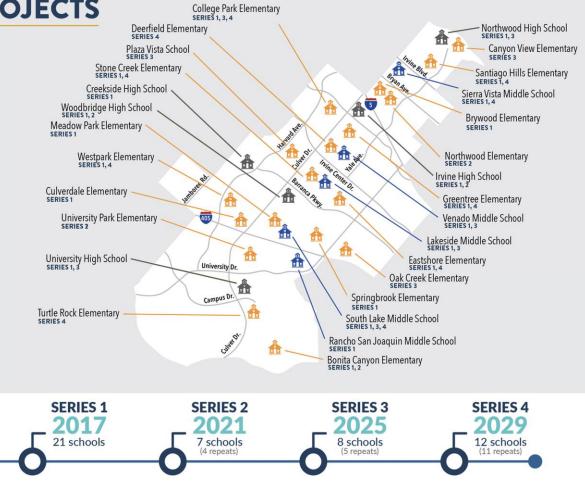

#### **SERIES 1: FUNDS**

- 21 of the 28 schools within Series 1
- Series 1 funds

| Series 1 Measure E funds                    | \$95.0 million  |
|---------------------------------------------|-----------------|
| Additional funds made available by District | \$36.4 million  |
| TOTAL Series 1 funds                        | \$131.4 million |

### Series 1 Projects (partial listing)