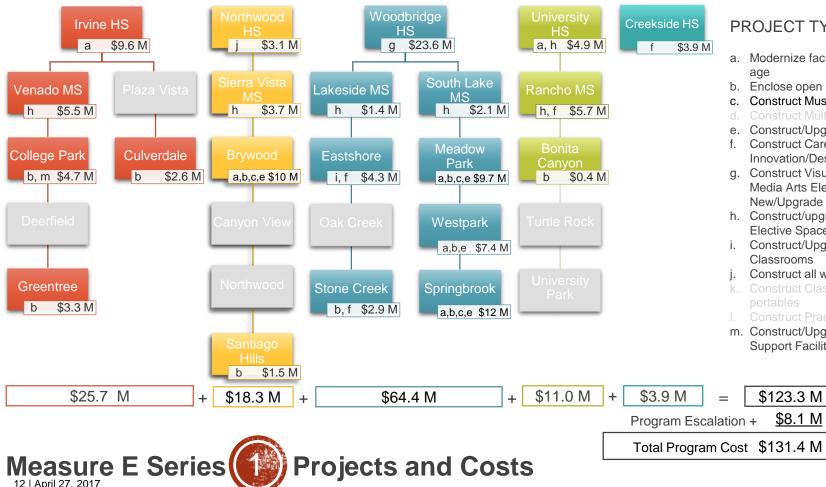

#### **SERIES 1: FUNDS**

- 21 of the 28 schools within Series 1
- Series 1 funds

| Series 1 Measure E funds                    | \$95.0 million  |
|---------------------------------------------|-----------------|
| Additional funds made available by District | \$36.4 million  |
| TOTAL Series 1 funds                        | \$131.4 million |

#### PROJECT TYPES

- a. Modernize facilities over 25 years of
- b. Enclose open classrooms
- Construct Music Classrooms
- Construct/Upgrade Food Service
- Construct Career Tech and Innovation/Design Labs
- Construct Visual and Performing Arts, Media Arts Elective Labs and New/Upgrade Theaters
- h. Construct/upgrade science labs and **Elective Spaces**
- Construct/Upgrade Kinder Classrooms
- Construct all weather track and field

- m. Construct/Upgrade Site Specific Support Facilities

Fundina \$95.0 M Bond

\$36.4 M IUSD