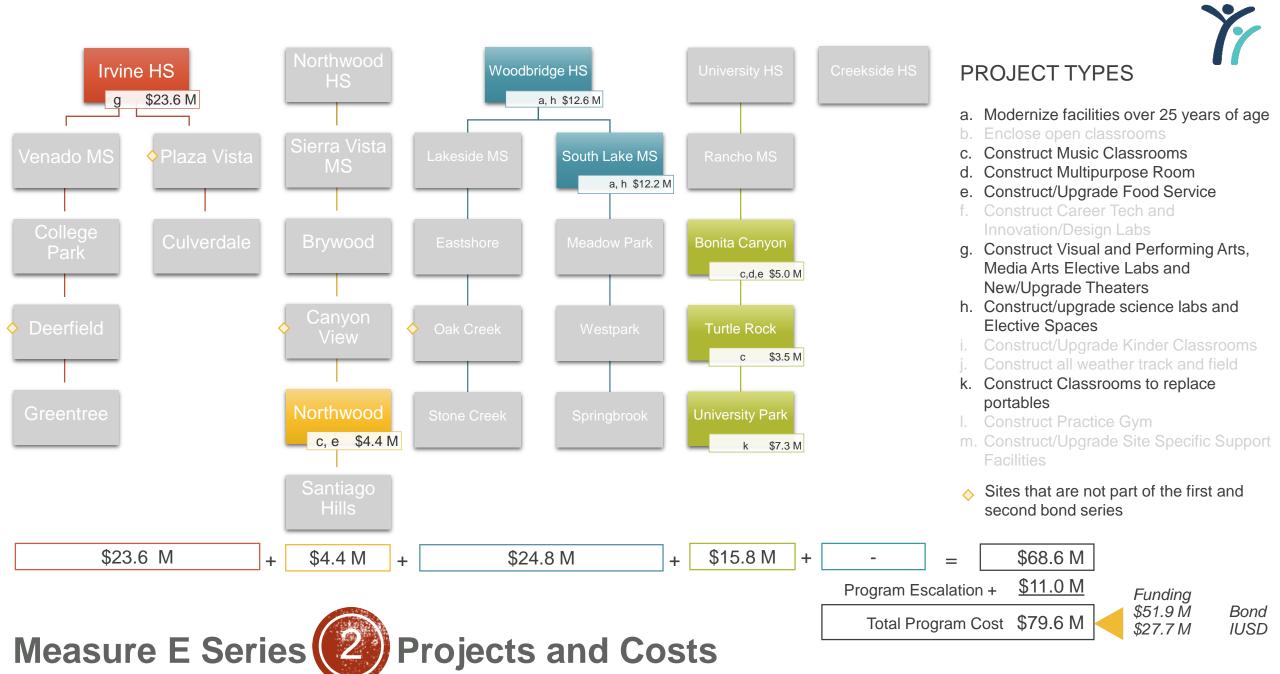

#### SFID BOND MEASURE

- Schools Facility Improvement District (SFID)
  - Carved out newer schools under a Mitigation Agreement (Mello-Roos)
  - Focused on 28 schools of the 38 schools
- June 7, 2016 Ballot
  - \$319.0 million Bond Measure (Measure E)
  - \$29 / \$100,000 assessed value tax increase
  - Four bond series sales
  - Proposition 39 (School Facilities Local Vote Act of 2000)
  - Passed at 60.2% (55% required)