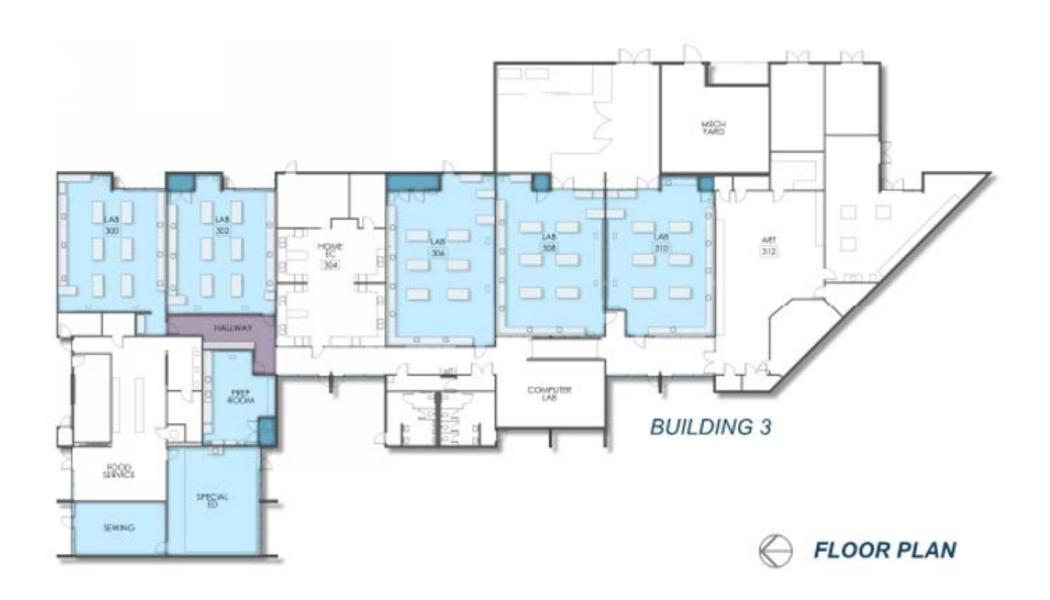

#### PROJECT SCOPE

- Modernization of five (5) existing Science Labs in Building 300
- Creation of a new prep room
- Relocation of the sewing area and Special Ed Room

**Interior Rendering of Science Lab** 