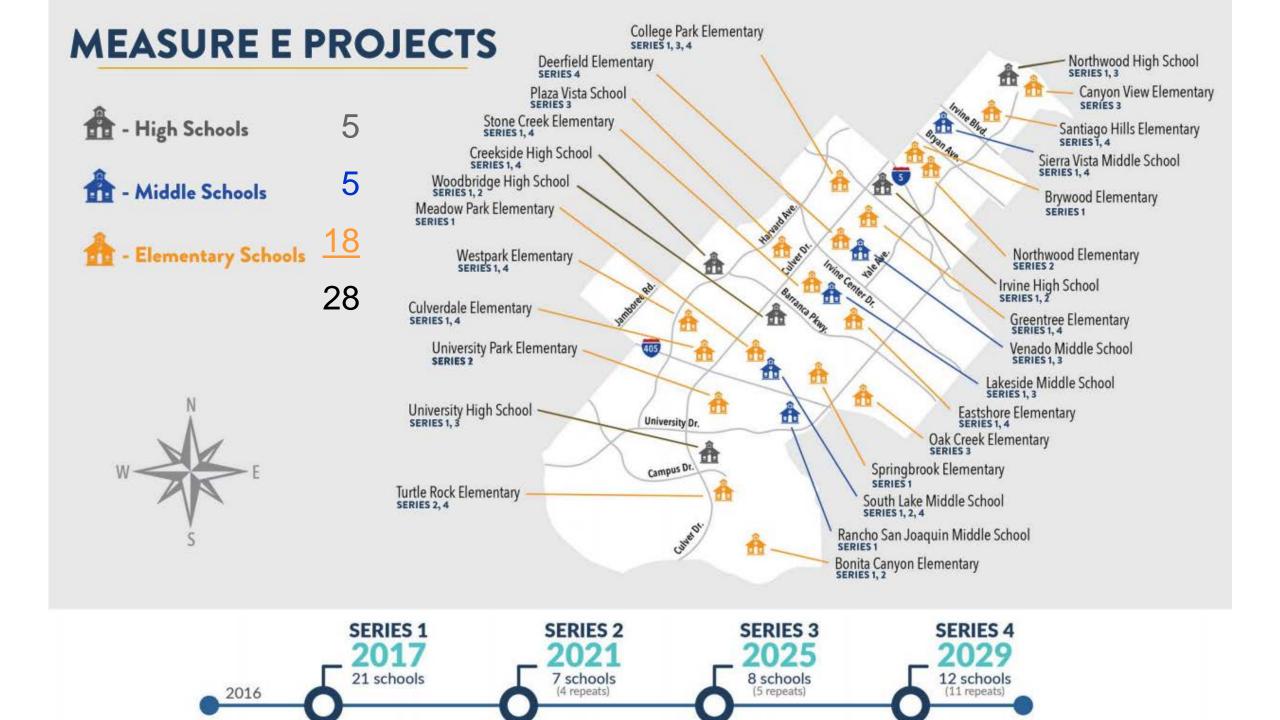

#### SFID BOND MEASURE

- Schools Facility Improvement District (SFID)
  - Carved out newer schools under a Mitigation Agreement (Mello-Roos)
  - Focused on 28 schools of the 38 schools
- June 7, 2016 Ballot
  - \$319.0 million Bond Measure (Measure E)
  - \$29 / \$100,000 assessed value tax increase
  - Four bond series sales
  - Proposition 39 (School Facilities Local Vote Act of 2000)
  - Passed at 60.2% (55% required)

#### PROJECT COMPLETION DATE

#### **SERIES 1 PRIORITIES**

- Safety and security
  - Install interior doors at elementary school classrooms
- Age of the school site
  - Modernize eligible schools over 25 years old
- Projects that will impact the greatest amount of students
  - Projects for high schools and middle schools, which benefit most Irvine USD students, who will attend these schools
- Upgrade Science Labs at middle schools