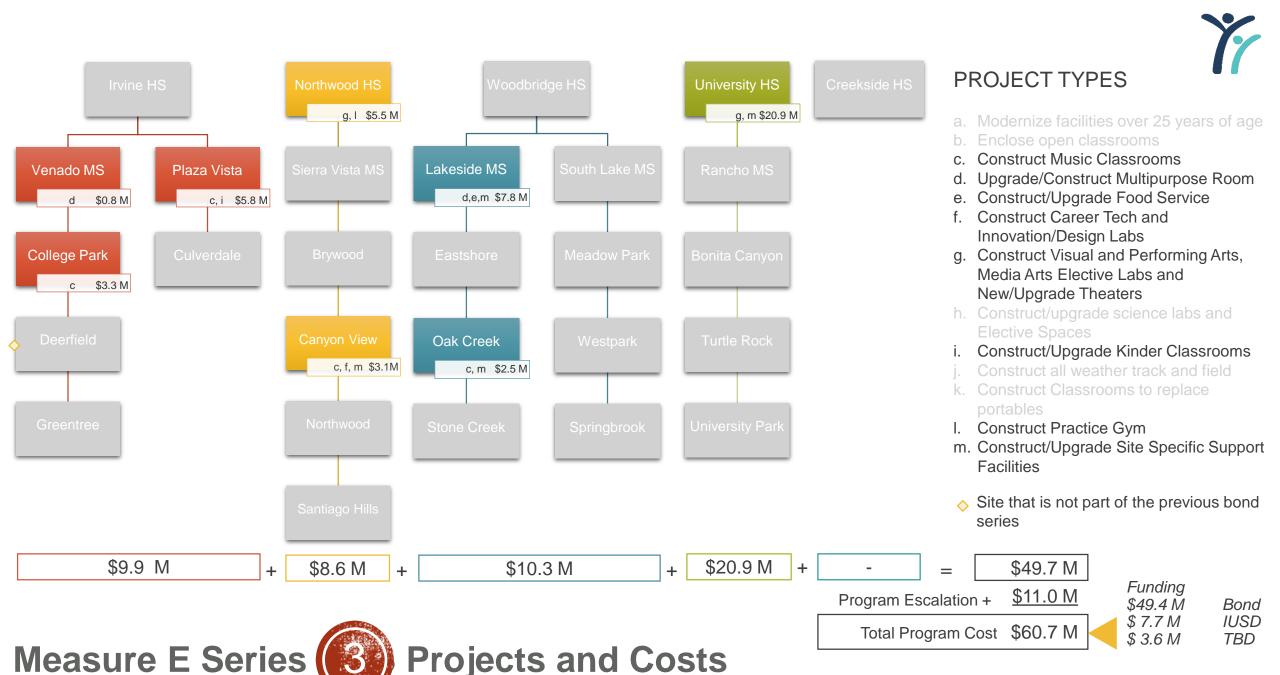

#### SFID BOND MEASURE

- Schools Facility Improvement District (SFID)
  - Carved out newer schools under a Mitigation Agreement (Mello-Roos)
  - Focused on 28 schools of the 38 schools
- June 7, 2016 Ballot
  - \$319.0 million Bond Measure (Measure E)
  - \$29 / \$100,000 assessed value tax increase
  - Four bond series sales
  - Proposition 39 (School Facilities Local Vote Act of 2000)
  - Passed at 60.2% (55% required)

#### **SERIES 1 PRIORITIES**

- Safety and security
  - Install interior doors at elementary school classrooms
- Age of the school site
  - Modernize eligible schools over 25 years old
- Projects that will impact the greatest amount of students
  - Projects for high schools and middle schools, which benefit most Irvine USD students, who will attend these schools
- Upgrade Science Labs at middle schools