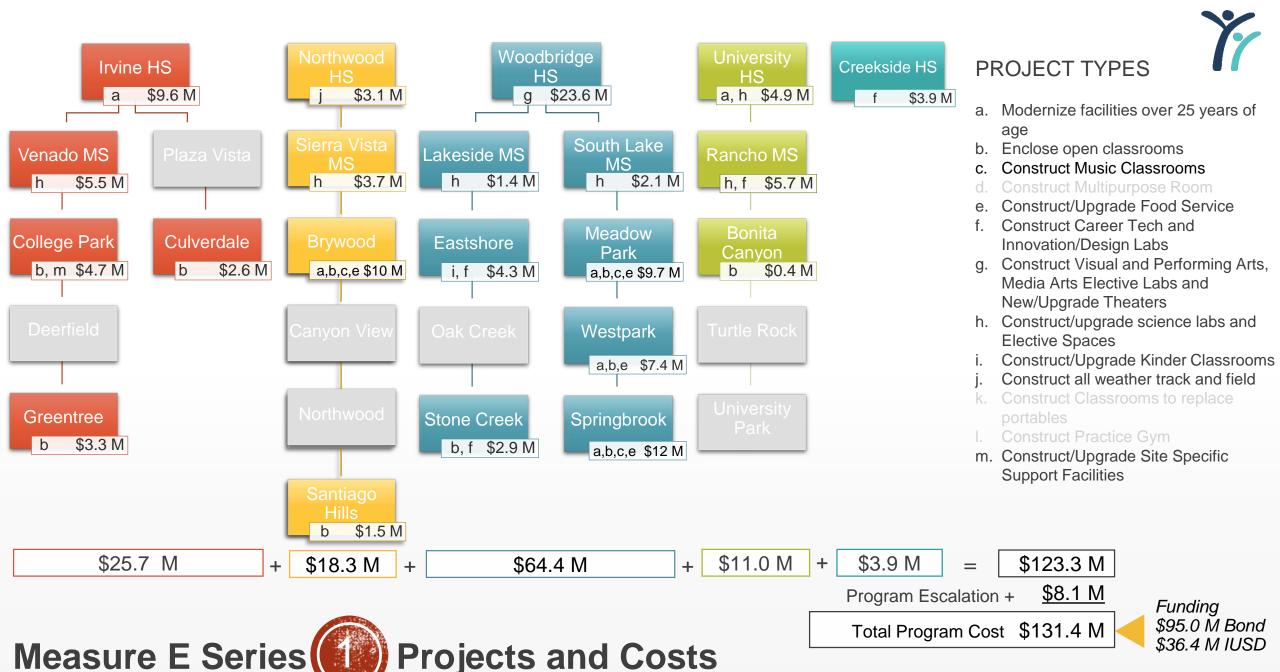

#### SFID BOND MEASURE

- Schools Facility Improvement District (SFID)
  - Carved out newer schools under a Mitigation Agreement (Mello-Roos)
  - Focused on 28 schools of the 38 schools
- June 7, 2016 Ballot
  - \$319.0 million Bond Measure (Measure E)
  - \$29 / \$100,000 assessed value tax increase
  - Four bond series sales
  - Proposition 39 (School Facilities Local Vote Act of 2000)
  - Passed at 60.2% (55% required)

#### **SERIES 1 PRIORITIES**

- Safety and security
  - Install interior doors at elementary school classrooms
- Age of the school site
  - Modernize eligible schools over 25 years old
- Projects that will impact the greatest amount of students
  - Projects for high schools and middle schools, which benefit most Irvine USD students, who will attend these schools
- Upgrade Science Labs at middle schools