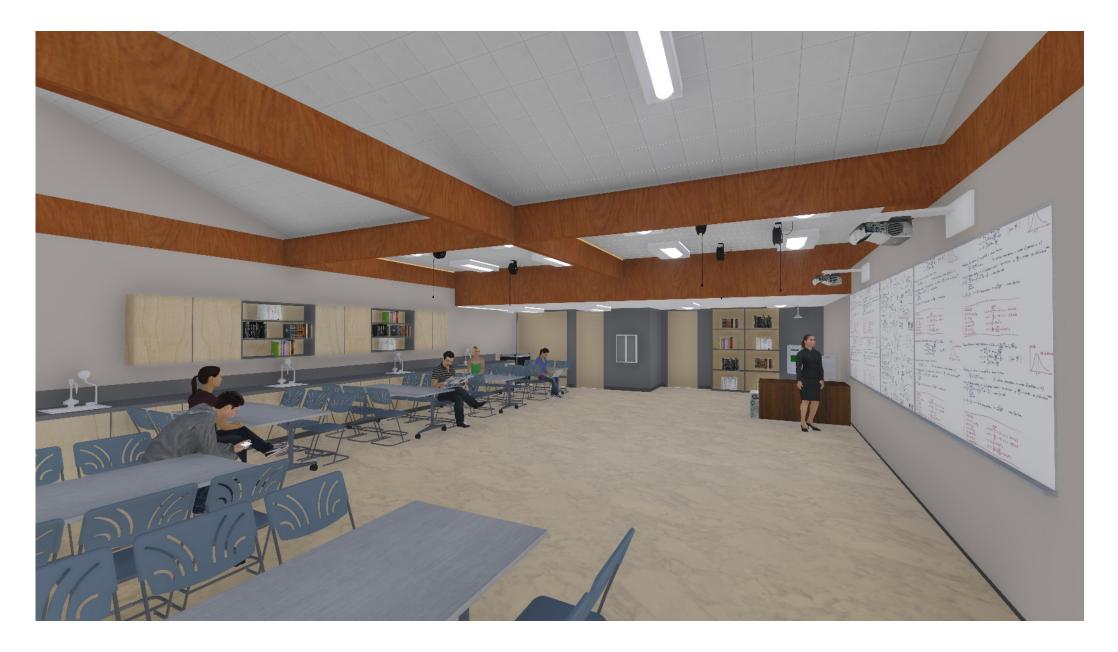

#### PROJECT SCOPE

- Modernization of five (5) existing Science Labs in Building 300
- Creation of a new prep room
- Relocation of the sewing area and Special Ed Room

**Interior Rendering of Science Lab** 