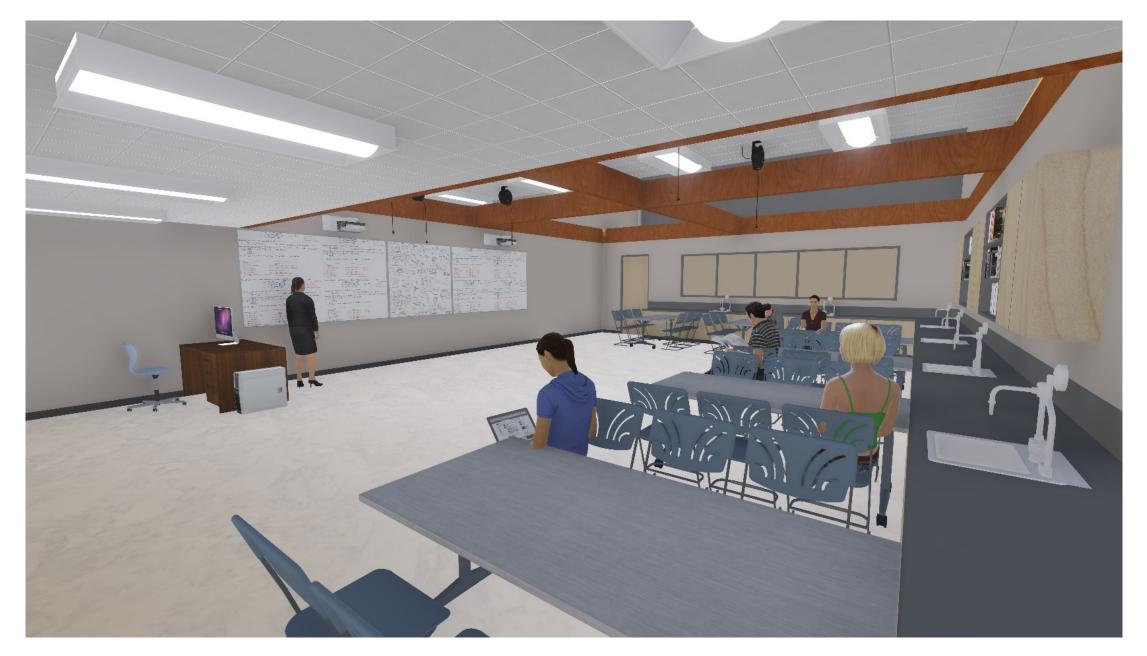

#### PROJECT SCOPE

- Modernization of five (5) existing Science Labs in Building 300
- Creation of a new prep room
- Relocation of the sewing area and Special Ed Room

**Interior Rendering of Science Lab** 