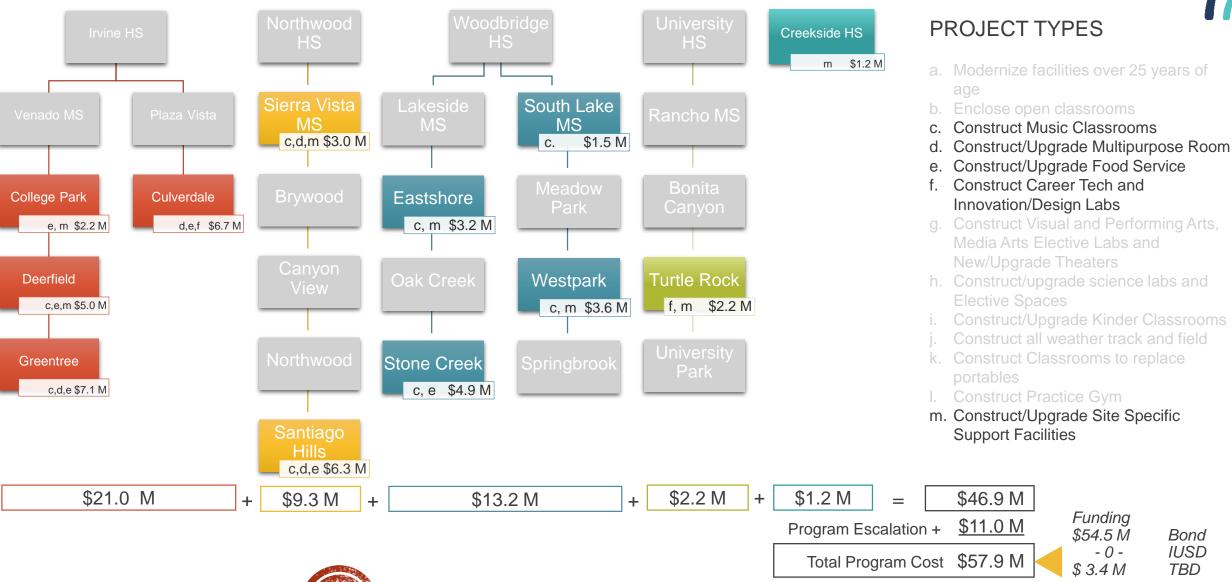

#### SFID BOND MEASURE

- Schools Facility Improvement District (SFID)
  - Carved out newer schools under a Mitigation Agreement (Mello-Roos)
  - Focused on 28 schools of the 38 schools
- June 7, 2016 Ballot
  - \$319.0 million Bond Measure (Measure E)
  - \$29 / \$100,000 assessed value tax increase
  - Four bond series sales
  - Proposition 39 (School Facilities Local Vote Act of 2000)
  - Passed at 60.2% (55% required)

#### **SERIES 1 PRIORITIES**

- Safety and security
  - Install interior doors at elementary school classrooms
- Age of the school site
  - Modernize eligible schools over 25 years old
- Projects that will impact the greatest amount of students
  - Projects for high schools and middle schools, which benefit most Irvine USD students, who will attend these schools
- Upgrade Science Labs at middle schools