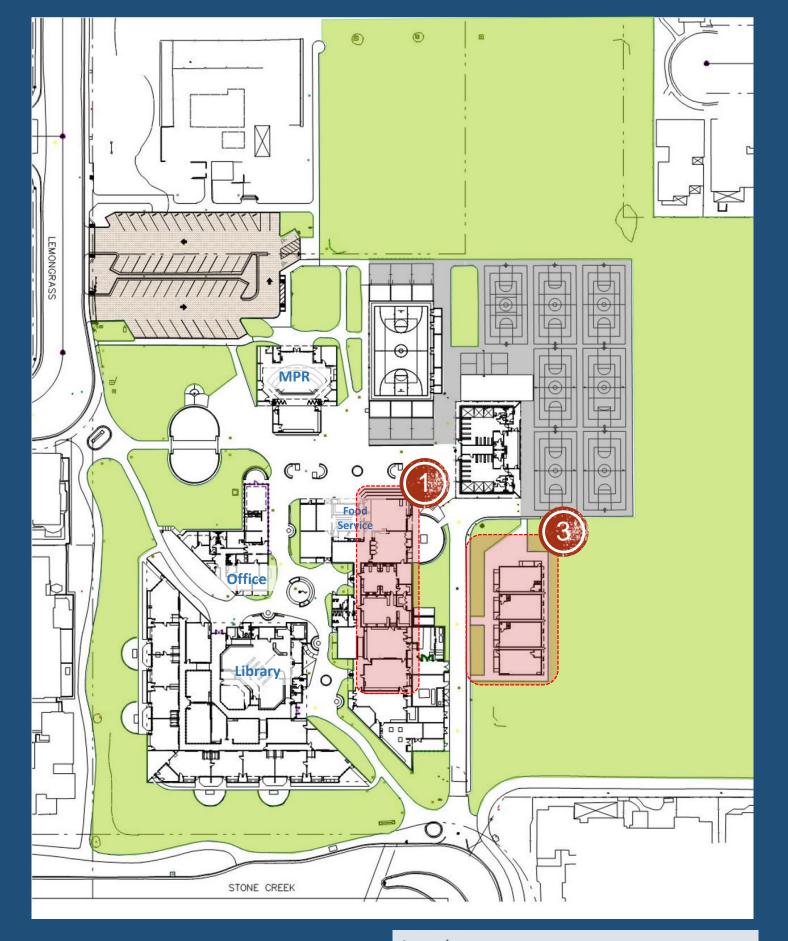

### Modernize (4) Science Labs

Upgrades to four (4) existing Science Labs.

# **Construct New Multipurpose Room, Food Service and Lunch Shelter, Level Out Existing MPR Floor**

Construct new building to include:

- Multipurpose Room with stage, control room and storage.
- · Student and staff restrooms.
- Food service, equipment, and lunch shelter.
- Site work associated for the new building.
- Increase functionality of existing MPR by leveling the floor.

Relocate/upgrade four (4) portables.