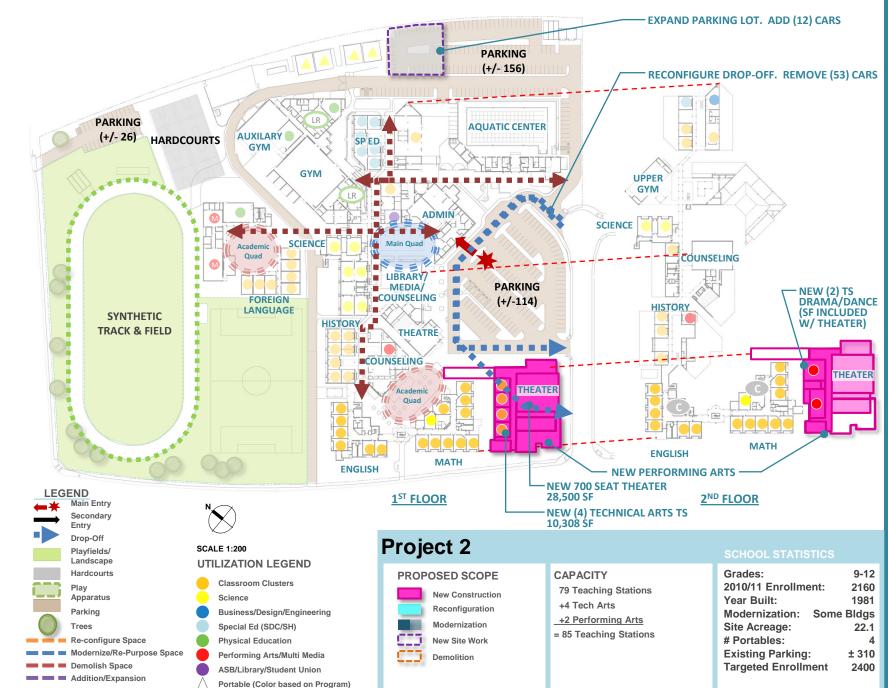

# **Project 3**

## PROPOSED SCOPE

Demolition

#### **CAPACITY**

81 Permanent Teaching Stations

4 Portable Science

Grades: 9-12 2010/11 Enrollment: 2160 Year Built: 1981 Modernization: Some Bldgs Site Acreage: 22.1 # Portables: **Existing Parking:** 

4 ± 310 **Targeted Enrollment** 2400