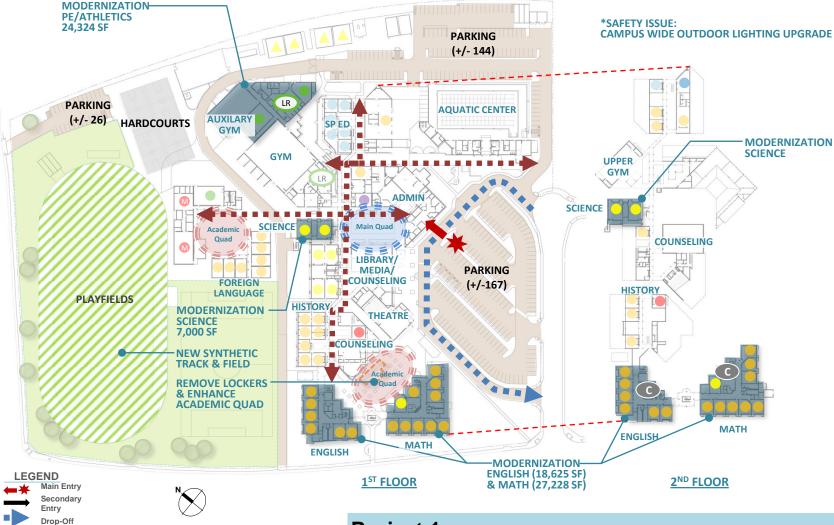

# **Project 1**

#### **CAPACITY**

69 Standard Classrooms

+6 SDC

= 75 Permanent Teaching Stations

+4 Science (Relo's)

= 79 Teaching Stations

Grades: 9-12 2010/11 Enrollment: 2160 Year Built: 1981 Modernization: Some Bldgs Site Acreage: 22.1 # Portables: 4 **Existing Parking:** ± 310 **Targeted Enrollment** 2400