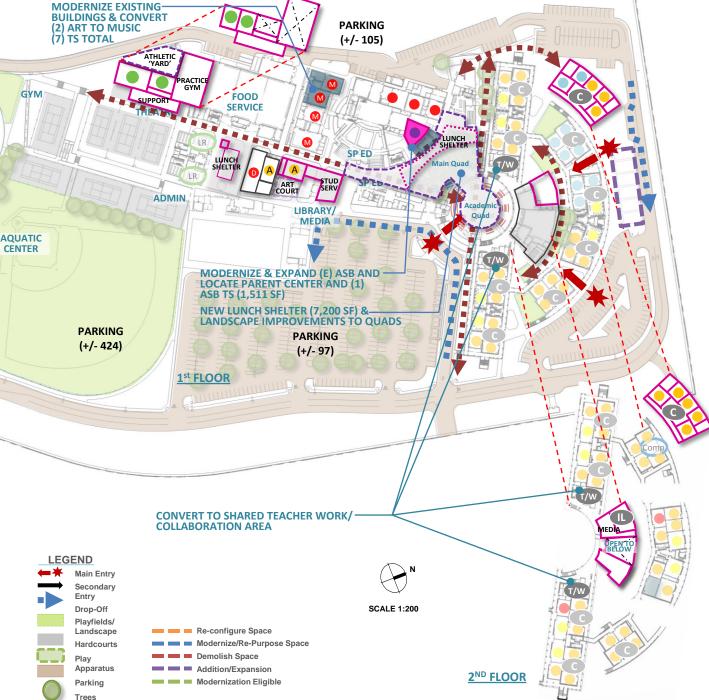

#### PROPOSED SCOPE

#### SCHOOL STATISTIC

Grades: 9-12 2010/11 Enrollment: 1948 Year Built: 1999 Modernization: (2024)Site Acreage: 40.0 # Portables: 4 **Existing Parking:** 636 **Proposed Parking:** 626 Parking Reduction: 10

### **CAPACITY**

- 84 Teaching Stations
- -2 NS Teaching Stations
- +3 Teaching Stations
- =85 Teaching Stations