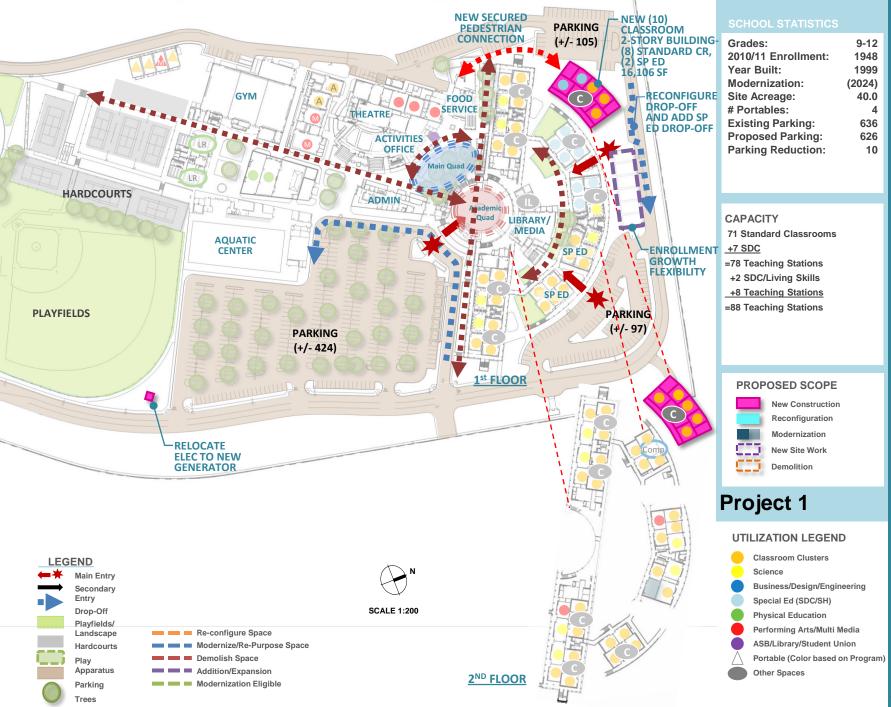

Grades: 9-12 2010/11 Enrollment: 1948 Year Built: 1999 Modernization: (2024)Site Acreage: 40.0 # Portables: 4 **Existing Parking:** 636 **Proposed Parking:** 626 Parking Reduction: 10

#### **CAPACITY**

- 88 Teaching Stations
- -4 Teaching Stations (Commons)
- -1 Library Computer Lab
- +1 Innovation Lab
- =84 Teaching Stations

#### PROPOSED SCOPE

Reconfiguration

Modernization

**New Site Work** Demolition

## **Project 2**

#### **UTILIZATION LEGEND**

Classroom Clusters Science

Business/Design/Engineering

Special Ed (SDC/SH)

**Physical Education** Performing Arts/Multi Media

ASB/Library/Student Union

Portable (Color based on Program)