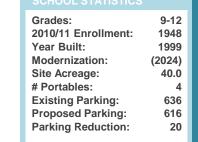

#### SCHOOL STATISTIC

Grades: 9-12 2010/11 Enrollment: 1948 Year Built: 1999 Modernization: (2024)Site Acreage: 40.0 # Portables: 4 **Existing Parking:** 636 **Proposed Parking:** 626 Parking Reduction: 10