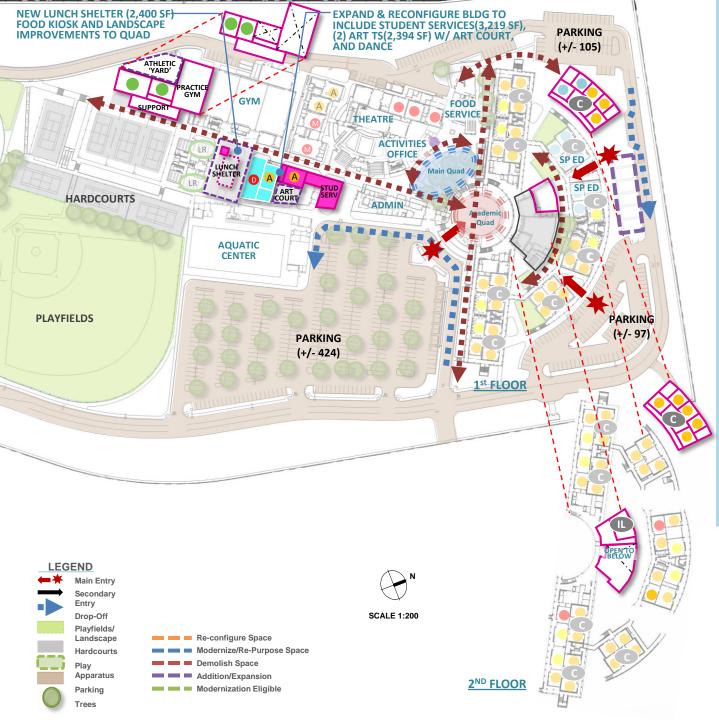

Stations

#### PROPOSED SCOPE



Reconfiguration

Modernization

**New Site Work** Demolition

## **Project 2**

#### **UTILIZATION LEGEND**

Classroom Clusters Science

Business/Design/Engineering

Special Ed (SDC/SH)

**Physical Education** Performing Arts/Multi Media

ASB/Library/Student Union

Portable (Color based on Program)





Grades: 9-12 2010/11 Enrollment: 1948 Year Built: 1999 Modernization: (2024)Site Acreage: 40.0 # Portables: 4 **Existing Parking:** 636 **Proposed Parking:** 626 Parking Reduction: 10

#### **CAPACITY**

84 Teaching Stations

#### PROPOSED SCOPE



### **Project 3**

### **UTILIZATION LEGEND**



Business/Design/Engineering Special Ed (SDC/SH)

**Physical Education** 

Performing Arts/Multi Media

ASB/Library/Student Union Portable (Color based on Program)



#### SCHOOL STATISTIC

Grades: 9-12 2010/11 Enrollment: 1948 Year Built: 1999 Modernization: (2024)Site Acreage: 40.0 # Portables: 4 **Existing Parking:** 636 **Proposed Parking:** 626 Parking Reduction: 10

### **CAPACITY**

- 84 Teaching Stations
- -2 NS Teaching Stations
- +3 Teaching Stations
- =85 Teaching Stations

#### PROPOSED SCOPE



New Construction Reconfiguration

Modernization

Modernizatio

New Site Work

Demolition

## **Project 4**

#### UTILIZATION LEGEND

Classroom Clusters
Science

Business/Design/Engineering

Special Ed (SDC/SH)

Physical Education

Performing Arts/Multi Media

ASB/Library/Student Union

Portable (Color based on Program)



### CAPACITY

85 Teaching Stations



Modernization

New Site Work

Demolition

# **Project 5**

#### **UTILIZATION LEGEND**

Cl