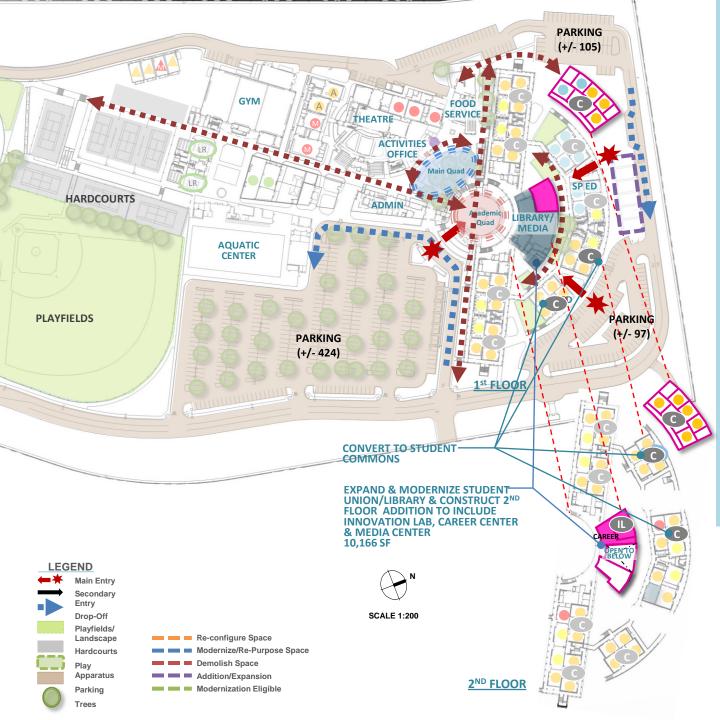

Grades: 9-12 2010/11 Enrollment: 1948 Year Built: 1999 Modernization: (2024)Site Acreage: 40.0 # Portables: 4 **Existing Parking:** 636 **Proposed Parking:** 626 Parking Reduction: 10

#### **CAPACITY**

84 Teaching Stations

#### PROPOSED SCOPE

### **Project 3**

### **UTILIZATION LEGEND**

Business/Design/Engineering Special Ed (SDC/SH)

**Physical Education** 

Performing Arts/Multi Media

ASB/Library/Student Union Portable (Color based on Program)