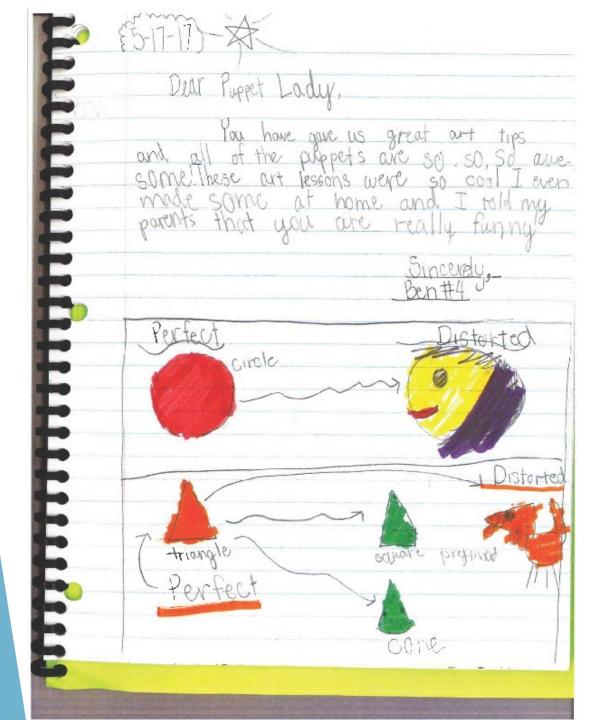

# Feedback from the IUSD Artist Residency

"The students have been able to make connections and use strategies learned during art class across other areas of our curriculum."

Teacher, Santiago Hills Elementary