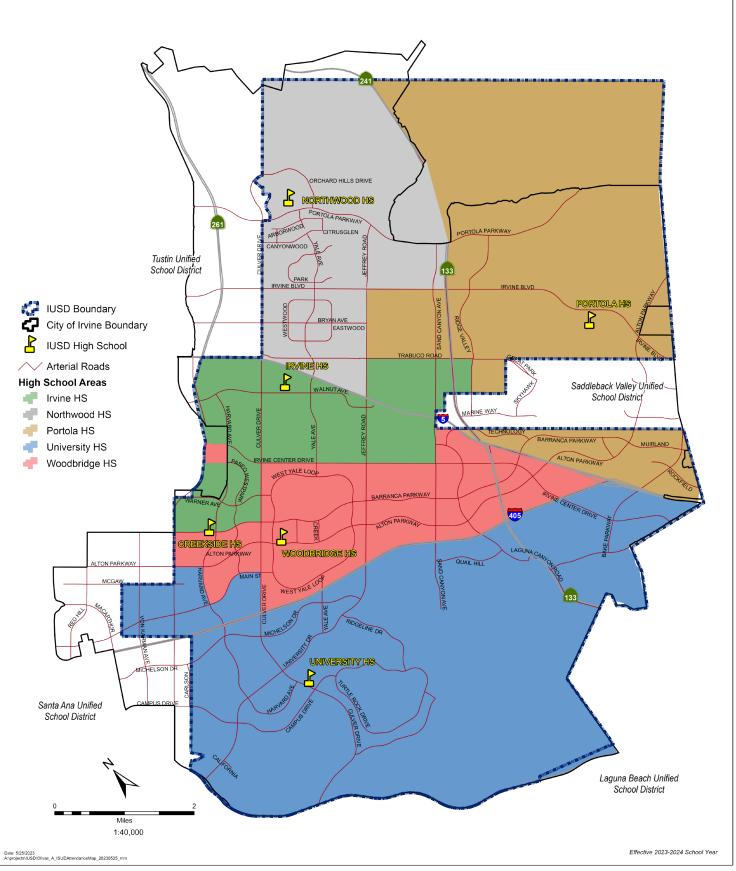

# IRVINE UNIFIED SCHOOL DISTRICT

High School Attendance Areas 2023-2024

#### Irvine High School (9-12)

4321 Walnut Avenue, Irvine, CA 92604 Monica Colunga, Principal (949) 936-7000

# Northwood High School (9-12)

4515 Portola Parkway, Irvine, CA 92620 Leslie Roach, Principal (949) 936-7200

# Portola High School (9-12)

1001 Cadence, Irvine, CA 92618 John Pehrson, Principal (949) 936-8200

# **University High School (9-12)**

Specialized Program:
OCDE Hearing Impaired Program (HIP)
Newcomer English Language Program
for All Schools 9-12
4771 Campus Drive, Irvine, CA 92612
Kevin Astor, Principal
(949) 936-7600

# Woodbridge High School (9-12)

2 Meadowbrook, Irvine, CA 92604 Christopher Krebs, Principal (949) 936-7800

# Creekside High School (9-12)

Alternative High School 3387 Barranca Parkway, Irvine, CA 92606 Rebecca Roberts, Director of Alternative Education (949) 936-7400