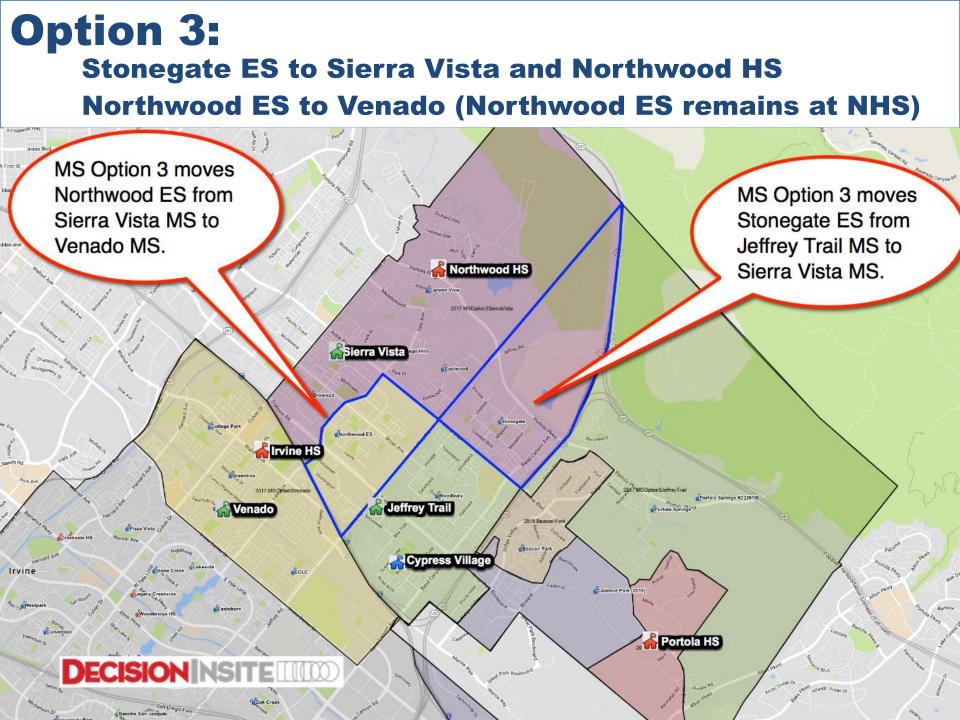

| CV – Los Olivos                | 10%                                                                                   | 10%                                                                                   |



### **Option 2 Considerations** Stonegate ES to Sierra Vista and Northwood HS Cypress Village to Venado (CV already attends Irvine HS)

Option 2 creates a 100% feeder system for schools east of the 5 Freeway. However, Cypress Village, closest community to Jeffrey Trail, crosses the 5 Freeway and travels to Venado MS then Irvine HS.

Option 2 better balances Venado and Jeffrey Trail middle school enrollment but Sierra Vista remains at 1200 students.

Option 2 reduces travel to high school for Stonegate students.





### **Middle School Projections**

### **Option 3 - Stonegate ES to SVMS & Northwood ES to Venado MS**

| Option 3                                                                  | Oct<br>2016 | 2017    | Sept<br>2017 | 2018     | 2019      | 2020     | 2021     | 2022    | 2023 | 2024 | 2025 | 2026 |
|---------------------------------------------------------------------------|-------------|---------|--------------|----------|-----------|----------|----------|---------|------|------|------|------|
| Jeffrey Trail E                                                           | nrollme     | nt/Geo  | graphic      | : Area P | Projectio | ons (res | sidents, | sans SE | DC)  |      |      |      |
| Totals:                                                                   | 1063        | 11