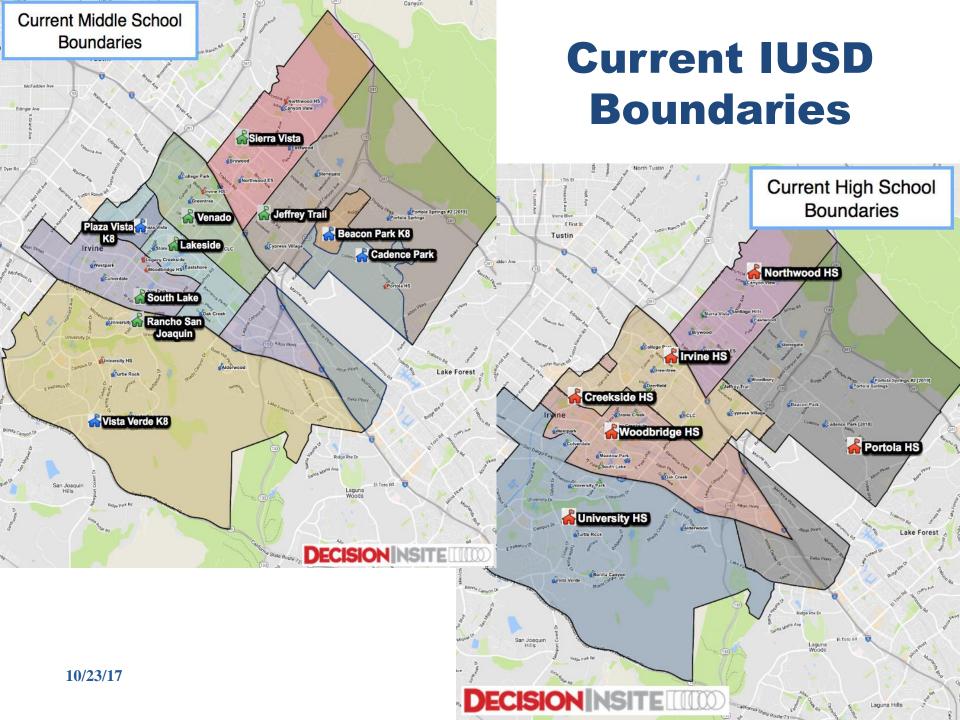

## Current Feeder System – ES to MS to HS

| <b>High Schools</b> | Middle/K-8             |                                           | Eleme                                                  | ntary Schools                         |             |                    |  |  |  |  |  |
|---------------------|------------------------|-------------------------------------------|--------------------------------------------------------|---------------------------------------|-------------|--------------------|--|--|--|--|--|
|                     | Venado MS              | College Park                              | Deerfield                                              | Greentree                             |             |                    |  |  |  |  |  |
|                     | (Lakeside MS) 17%      | (Culverdale/Wes<br>tpark) 24%             |                                                        |                                       |             |                    |  |  |  |  |  |
| Irvine              | (Jeffrey Trail) 20%    | (Cypress Village)<br>90%                  | Note: Los Olivos is 10%<br>of CV and attends<br>RSJMS. |                                       |             |                    |  |  |  |  |  |
|                     | Plaza Vista K-8        |                                           |                                                        |                                       |             |                    |  |  |  |  |  |
| Northwood           | Sierra Vista MS        | Brywood                                   | Canyon View                                            | Eastwood                              | Northwood   | Santiago Hills     |  |  |  |  |  |
|                     | Beacon Park K-8        | Note: BP will add 8th grade in fall 2018. |                                                        |                                       |             |                    |  |  |  |  |  |
|                     | Cadence Park K-8       | Note: CP opens in fall 2018.              |                                                        |                                       |             |                    |  |  |  |  |  |
| Portola             | (Jeffrey Trail MS) 80% | Portola Springs                           | Portola Springs #2<br>(opens in 2019)                  | Stonegate                             | Woodbury    |                    |  |  |  |  |  |
|                     | Heritage Fields K-8    |                                           |                                                        |                                       |             |                    |  |  |  |  |  |
|                     | (Rancho SJ MS)         | Alderwood                                 | Bonita Canyon                                          | (Cypress Village)<br>10% - Los Olivos | Turtle Rock | University<br>Park |  |  |  |  |  |
| University          | (South Lake MS) 21%    | (Culverdale/Wes<br>tpark) 36%             |                                                        |                                       |             |                    |  |  |  |  |  |
|                     | Vista Verde K-8        |                                           |                                                        |                                       |             |                    |  |  |  |  |  |
|                     | (Lakeside MS) 83%      | Eastshore                                 | (Oak Creek) 80%                                        | Stone Creek                           |             |                    |  |  |  |  |  |
| Woodbridge          | (South Lake MS) 79%    | (Culverdale/Wes<br>tpark) 40%             | Spectrum                                               | Meadow Park                           | Springbrook |                    |  |  |  |  |  |

Note: A school in parenthesis means the school feeds to more than one middle or high school.