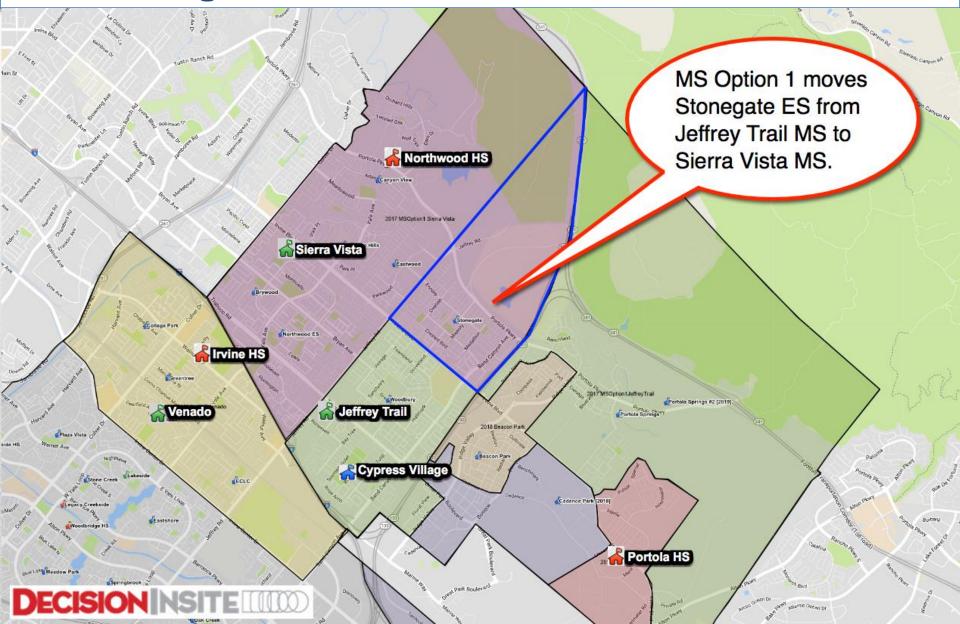

## Current Feeder System – ES to MS to HS

| <b>High Schools</b> | Middle/K-8             |                                           | Eleme                                                  | ntary Schools                         |             |                    |  |  |  |  |  |
|---------------------|------------------------|-------------------------------------------|--------------------------------------------------------|---------------------------------------|-------------|--------------------|--|--|--|--|--|
|                     | Venado MS              | College Park                              | Deerfield                                              | Greentree                             |             |                    |  |  |  |  |  |
|                     | (Lakeside MS) 17%      | (Culverdale/Wes<br>tpark) 24%             |                                                        |                                       |             |                    |  |  |  |  |  |
| Irvine              | (Jeffrey Trail) 20%    | (Cypress Village)<br>90%                  | Note: Los Olivos is 10%<br>of CV and attends<br>RSJMS. |                                       |             |                    |  |  |  |  |  |
|                     | Plaza Vista K-8        |                                           |                                                        |                                       |             |                    |  |  |  |  |  |
| Northwood           | Sierra Vista MS        | Brywood                                   | Canyon View                                            | Eastwood                              | Northwood   | Santiago Hills     |  |  |  |  |  |
|                     | Beacon Park K-8        | Note: BP will add 8th grade in fall 2018. |                                                        |                                       |             |                    |  |  |  |  |  |
|                     | Cadence Park K-8       | Note: CP opens in fall 2018.              |                                                        |                                       |             |                    |  |  |  |  |  |
| Portola             | (Jeffrey Trail MS) 80% | Portola Springs                           | Portola Springs #2<br>(opens in 2019)                  | Stonegate                             | Woodbury    |                    |  |  |  |  |  |
|                     | Heritage Fields K-8    |                                           |                                                        |                                       |             |                    |  |  |  |  |  |
|                     | (Rancho SJ MS)         | Alderwood                                 | Bonita Canyon                                          | (Cypress Village)<br>10% - Los Olivos | Turtle Rock | University<br>Park |  |  |  |  |  |
| University          | (South Lake MS) 21%    | (Culverdale/Wes<br>tpark) 36%             |                                                        |                                       |             |                    |  |  |  |  |  |
|                     | Vista Verde K-8        |                                           |                                                        |                                       |             |                    |  |  |  |  |  |
|                     | (Lakeside MS) 83%      | Eastshore                                 | (Oak Creek) 80%                                        | Stone Creek                           |             |                    |  |  |  |  |  |
| Woodbridge          | (South Lake MS) 79%    | (Culverdale/Wes<br>tpark) 40%             | Spectrum                                               | Meadow Park                           | Springbrook |                    |  |  |  |  |  |

Note: A school in parenthesis means the school feeds to more than one middle or high school.