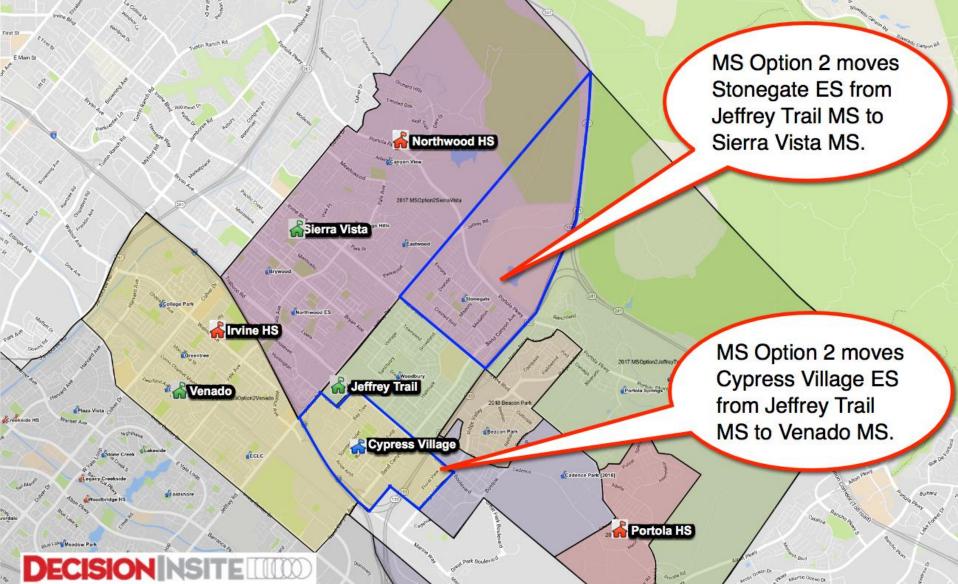

## Current Feeder System – ES to MS to HS

| <b>High Schools</b> | Middle/K-8             |                                           | Eleme                                                  | ntary Schools                         |             |                    |  |  |  |  |  |
|---------------------|------------------------|-------------------------------------------|--------------------------------------------------------|---------------------------------------|-------------|--------------------|--|--|--|--|--|
|                     | Venado MS              | College Park                              | Deerfield                                              | Greentree                             |             |                    |  |  |  |  |  |
|                     | (Lakeside MS) 17%      | (Culverdale/Wes<br>tpark) 24%             |                                                        |                                       |             |                    |  |  |  |  |  |
| Irvine              | (Jeffrey Trail) 20%    | (Cypress Village)<br>90%                  | Note: Los Olivos is 10%<br>of CV and attends<br>RSJMS. |                                       |             |                    |  |  |  |  |  |
|                     | Plaza Vista K-8        |                                           |                                                        |                                       |             |                    |  |  |  |  |  |
| Northwood           | Sierra Vista MS        | Brywood                                   | Canyon View                                            | Eastwood                              | Northwood   | Santiago Hills     |  |  |  |  |  |
|                     | Beacon Park K-8        | Note: BP will add 8th grade in fall 2018. |                                                        |                                       |             |                    |  |  |  |  |  |
|                     | Cadence Park K-8       | Note: CP opens in fall 2018.              |                                                        |                                       |             |                    |  |  |  |  |  |
| Portola             | (Jeffrey Trail MS) 80% | Portola Springs                           | Portola Springs #2<br>(opens in 2019)                  | Stonegate                             | Woodbury    |                    |  |  |  |  |  |
|                     | Heritage Fields K-8    |                                           |                                                        |                                       |             |                    |  |  |  |  |  |
|                     | (Rancho SJ MS)         | Alderwood                                 | Bonita Canyon                                          | (Cypress Village)<br>10% - Los Olivos | Turtle Rock | University<br>Park |  |  |  |  |  |
| University          | (South Lake MS) 21%    | (Culverdale/Wes<br>tpark) 36%             |                                                        |                                       |             |                    |  |  |  |  |  |
|                     | Vista Verde K-8        |                                           |                                                        |                                       |             |                    |  |  |  |  |  |
|                     | (Lakeside MS) 83%      | Eastshore                                 | (Oak Creek) 80%                                        | Stone Creek                           |             |                    |  |  |  |  |  |
| Woodbridge          | (South Lake MS) 79%    | (Culverdale/Wes<br>tpark) 40%             | Spectrum                                               | Meadow Park                           | Springbrook |                    |  |  |  |  |  |

Note: A school in parenthesis means the school feeds to more than one middle or high school.