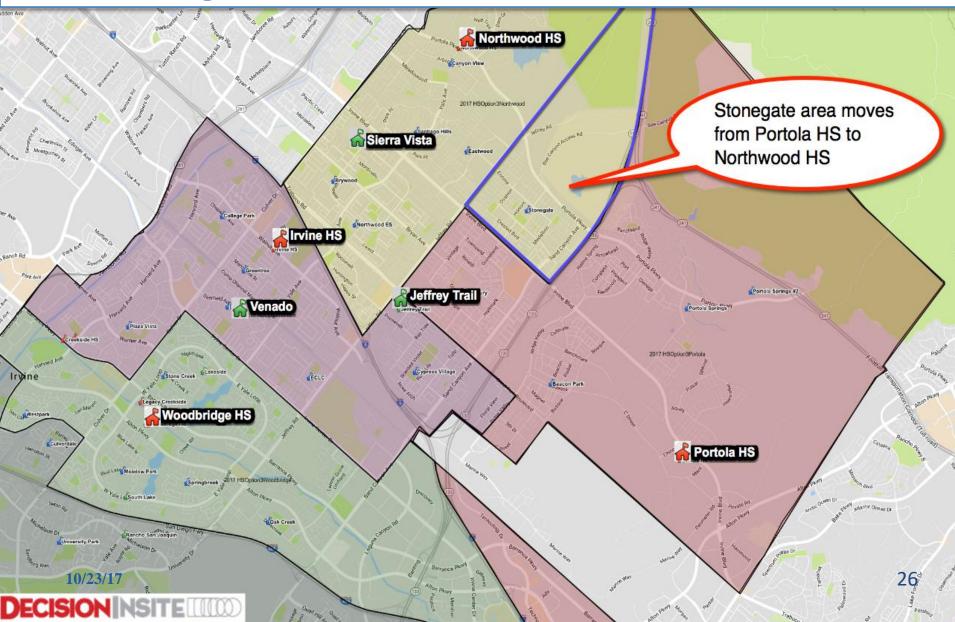

## Current Feeder System – ES to MS to HS

| <b>High Schools</b> | Middle/K-8             |                                           | Eleme                                                  | ntary Schools                         |             |                    |  |  |  |  |  |
|---------------------|------------------------|-------------------------------------------|--------------------------------------------------------|---------------------------------------|-------------|--------------------|--|--|--|--|--|
|                     | Venado MS              | College Park                              | Deerfield                                              | Greentree                             |             |                    |  |  |  |  |  |
|                     | (Lakeside MS) 17%      | (Culverdale/Wes<br>tpark) 24%             |                                                        |                                       |             |                    |  |  |  |  |  |
| Irvine              | (Jeffrey Trail) 20%    | (Cypress Village)<br>90%                  | Note: Los Olivos is 10%<br>of CV and attends<br>RSJMS. |                                       |             |                    |  |  |  |  |  |
|                     | Plaza Vista K-8        |                                           |                                                        |                                       |             |                    |  |  |  |  |  |
| Northwood           | Sierra Vista MS        | Brywood                                   | Canyon View                                            | Eastwood                              | Northwood   | Santiago Hills     |  |  |  |  |  |
|                     | Beacon Park K-8        | Note: BP will add 8th grade in fall 2018. |                                                        |                                       |             |                    |  |  |  |  |  |
|                     | Cadence Park K-8       | Note: CP opens in fall 2018.              |                                                        |                                       |             |                    |  |  |  |  |  |
| Portola             | (Jeffrey Trail MS) 80% | Portola Springs                           | Portola Springs #2<br>(opens in 2019)                  | Stonegate                             | Woodbury    |                    |  |  |  |  |  |
|                     | Heritage Fields K-8    |                                           |                                                        |                                       |             |                    |  |  |  |  |  |
|                     | (Rancho SJ MS)         | Alderwood                                 | Bonita Canyon                                          | (Cypress Village)<br>10% - Los Olivos | Turtle Rock | University<br>Park |  |  |  |  |  |
| University          | (South Lake MS) 21%    | (Culverdale/Wes<br>tpark) 36%             |                                                        |                                       |             |                    |  |  |  |  |  |
|                     | Vista Verde K-8        |                                           |                                                        |                                       |             |                    |  |  |  |  |  |
|                     | (Lakeside MS) 83%      | Eastshore                                 | (Oak Creek) 80%                                        | Stone Creek                           |             |                    |  |  |  |  |  |
| Woodbridge          | (South Lake MS) 79%    | (Culverdale/Wes<br>tpark) 40%             | Spectrum                                               | Meadow Park                           | Springbrook |                    |  |  |  |  |  |

Note: A school in parenthesis means the school feeds to more than one middle or high school.