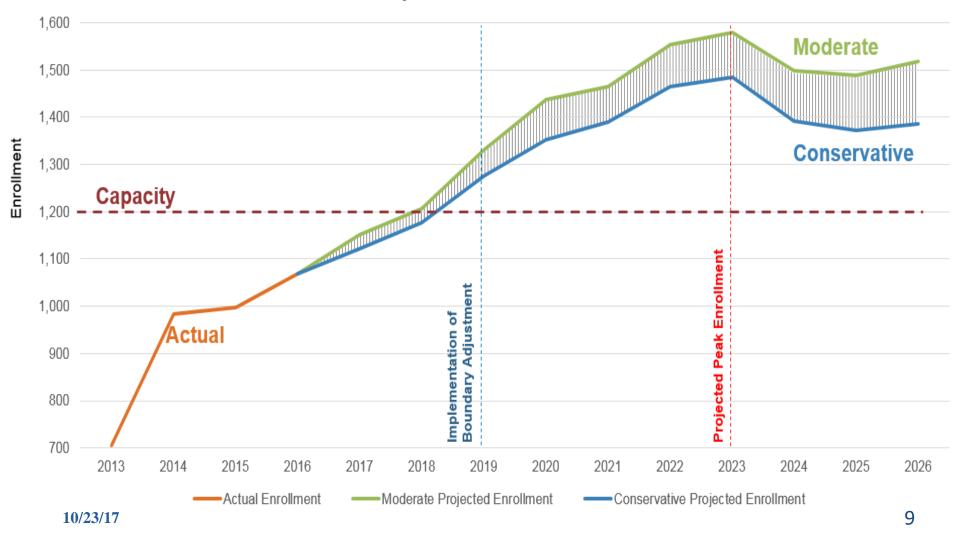

### JEFFREY TRAIL MIDDLE SCHOOL PROJECTIONS SECONDARY BOUNDARY ADJUSTMENTS

Projected Enrollment Growth

Source: IUSD17Mod (Rec Dev) and IUSD17Cnsv (Rec Dev) Enrollment Projections. Includes SDC

### Observations:

- 1. The enrollment at Portola High School and Jeffrey Trail Middle School will exceed their school capacities by fall 2019.
- 2. There are sufficient open seats in IUSD middle schools to serve all 7-8 grade students thru 2026.
- 3. Assuming high school capacities are 2600, there are sufficient open seats in IUSD to serve all 9-12 grade students thru 2023 before additional considerations must be made.
- 4. There is a need to adjust boundaries for both middle and high schools to address the enrollment growth east of the 5 Freeway that will surpass both Jeffrey Trail MS and Portola HS capacities by fall 2019.