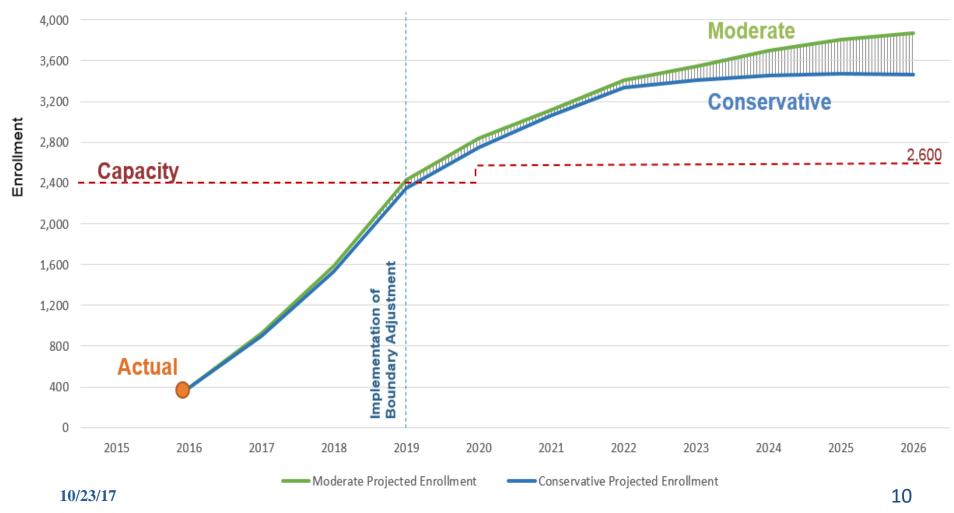

### PORTOLA HIGH SCHOOL PROJECTIONS SECONDARY BOUNDARY ADJUSTMENTS

Source: IUSD17Mod (Rec Dev) and IUSD17Cnsv (Rec Dev) Enrollment Projections. Includes SDC

### Observations:

- 1. The enrollment at Portola High School and Jeffrey Trail Middle School will exceed their school capacities by fall 2019.
- 2. There are sufficient open seats in IUSD middle schools to serve all 7-8 grade students thru 2026.
- 3. Assuming high school capacities are 2600, there are sufficient open seats in IUSD to serve all 9-12 grade students thru 2023 before additional considerations must be made.
- 4. There is a need to adjust boundaries for both middle and high schools to address the enrollment growth east of the 5 Freeway that will surpass both Jeffrey Trail MS and Portola HS capacities by fall 2019.