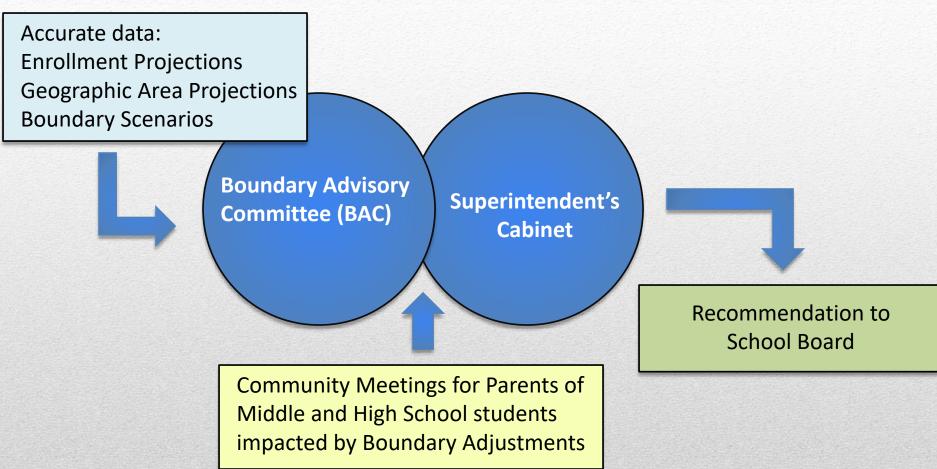

# **Decision-Making Structure**

### **Communicate Adjusted Boundaries to Parents and Students**

## Boundary Advisory Committee Composition

| • | Parents: 2 per HS, 2 per MS, 2 At-Large  | 14       |
|---|------------------------------------------|----------|
| • | Students: 1 per High School              | 3        |
| • | Teachers: 1 per HS and 1 per MS          | 6        |
| • | Classified Staff: Site Admin. Assistants | 2        |
| • | HS and MS Principals:                    | 6        |
| • | District Administrators:                 | <u>6</u> |
|   | Total Committee Members:                 | 37       |

Advisory Committee Chair: Tony Ferruzzo, Consultant