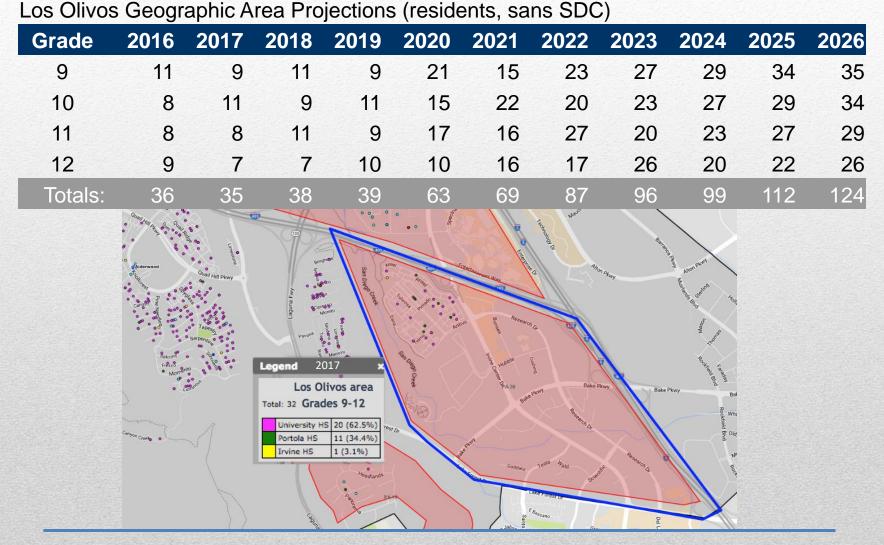

## Current Feeder System – ES to MS to HS

| <b>High Schools</b> | Middle/K-8             |                                           | Eleme                                                  | ntary Schools                         |             |                    |  |  |  |  |  |
|---------------------|------------------------|-------------------------------------------|--------------------------------------------------------|---------------------------------------|-------------|--------------------|--|--|--|--|--|
|                     | Venado MS              | College Park                              | Deerfield                                              | Greentree                             |             |                    |  |  |  |  |  |
|                     | (Lakeside MS) 17%      | (Culverdale/Wes<br>tpark) 24%             |                                                        |                                       |             |                    |  |  |  |  |  |
| Irvine              | (Jeffrey Trail) 20%    | (Cypress Village)<br>90%                  | Note: Los Olivos is 10%<br>of CV and attends<br>RSJMS. |                                       |             |                    |  |  |  |  |  |
|                     | Plaza Vista K-8        |                                           |                                                        |                                       |             |                    |  |  |  |  |  |
| Northwood           | Sierra Vista MS        | Brywood                                   | Canyon View                                            | Eastwood                              | Northwood   | Santiago Hills     |  |  |  |  |  |
|                     | Beacon Park K-8        | Note: BP will add 8th grade in fall 2018. |                                                        |                                       |             |                    |  |  |  |  |  |
|                     | Cadence Park K-8       | Note: CP opens in fall 2018.              |                                                        |                                       |             |                    |  |  |  |  |  |
| Portola             | (Jeffrey Trail MS) 80% | Portola Springs                           | Portola Springs #2<br>(opens in 2019)                  | Stonegate                             | Woodbury    |                    |  |  |  |  |  |
|                     | Heritage Fields K-8    |                                           |                                                        |                                       |             |                    |  |  |  |  |  |
|                     | (Rancho SJ MS)         | Alderwood                                 | Bonita Canyon                                          | (Cypress Village)<br>10% - Los Olivos | Turtle Rock | University<br>Park |  |  |  |  |  |
| University          | (South Lake MS) 21%    | (Culverdale/Wes<br>tpark) 36%             |                                                        |                                       |             |                    |  |  |  |  |  |
|                     | Vista Verde K-8        |                                           |                                                        |                                       |             |                    |  |  |  |  |  |
|                     | (Lakeside MS) 83%      | Eastshore                                 | (Oak Creek) 80%                                        | Stone Creek                           |             |                    |  |  |  |  |  |
| Woodbridge          | (South Lake MS) 79%    | (Culverdale/Wes<br>tpark) 40%             | Spectrum                                               | Meadow Park                           | Springbrook |                    |  |  |  |  |  |

Note: A school in parenthesis means the school feeds to more than one middle or high school.