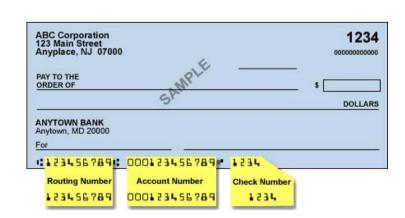

ATTACH VOIDED CHECK HERE (Only if adding/changing direct deposit)

DATE:

SIGNATURE: