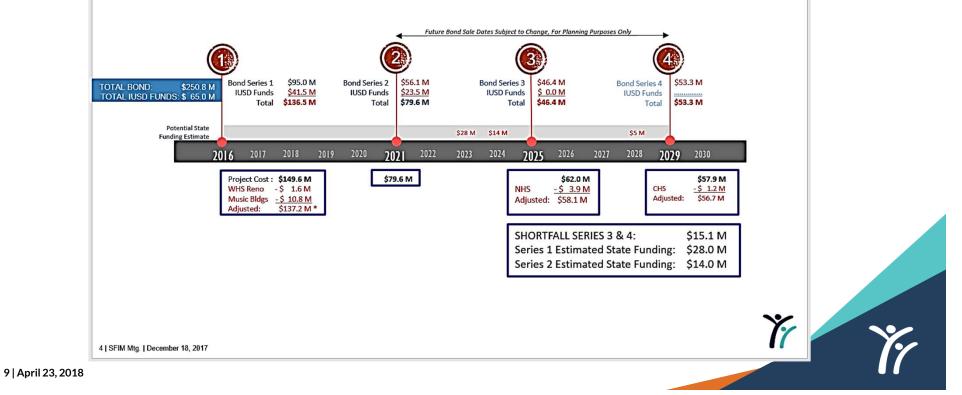

Board Meeting



#### **SERIES 1 FUNDS**

Initial Series 1 Funds (8/26/2016)

Bond Funds District Funds

- 1<sup>st</sup> Adjustment Series 1 Funds (10/26/2016) Bond Funds
   District Funds
- 2<sup>nd</sup> Adjustment Series 1 Funds (12/18/2017) Bond Funds District Funds

5 | April 23, 2018

\$124,600,000

\$95,000,000 \$29,600,000

**\$131,400,000** \$95,000,000 \$36,400,000

**\$136,500,000** \$95,000,000 \$41,500,000



#### **INITIAL FUND DISTRIBUTION (8/26/2016)**

#### **Draft Project Implementation Plan Overview**



## 1<sup>st</sup> ADJUSTED FUND DISTRIBUTION (10/26/2016)



## 2<sup>nd</sup> ADJUSTED FUND DISTRIBUTION (12/18/2017)

#### **Program-wide Funding Adjustment**



## 2<sup>nd</sup> ADJUSTED FUND DISTRIBUTION (12/18/2017)

#### **Program-wide Project Cost Adjustment**



# CONSTRUCTION CONTRACTS ISSUED TO DATE

| Enclosed Classrooms (6 school sites)                                                                  | \$6,730,065                      |
|-------------------------------------------------------------------------------------------------------|----------------------------------|
| Bonita Canyon ES, College Park ES, Culverdale ES, Greentree ES, Sa                                    | antiago Hills ES, Stone Creek ES |
| <ul> <li>High School Modernizations (2 school sites)<br/>Irvine HS, University HS</li> </ul>          | \$8,237,259                      |
| Expansions (3 school sites)     Stone Creek ES, Eastshore ES, Creekside HS                            | \$10,587,608                     |
| <ul> <li>Middle School Science Classrooms (1 schoo