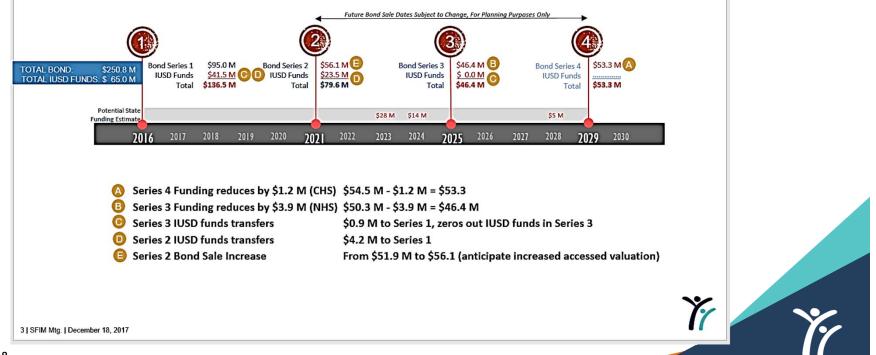

#### **SERIES 1 FUNDS**

Initial Series 1 Funds (8/26/2016)

Bond Funds District Funds

- 1<sup>st</sup> Adjustment Series 1 Funds (10/26/2016) Bond Funds
   District Funds
- 2<sup>nd</sup> Adjustment Series 1 Funds (12/18/2017) Bond Funds District Funds

5 | April 23, 2018

\$124,600,000

\$95,000,000 \$29,600,000

**\$131,400,000** \$95,000,000 \$36,400,000

**\$136,500,000** \$95,000,000 \$41,500,000

## 2<sup>nd</sup> ADJUSTED FUND DISTRIBUTION (12/18/2017)