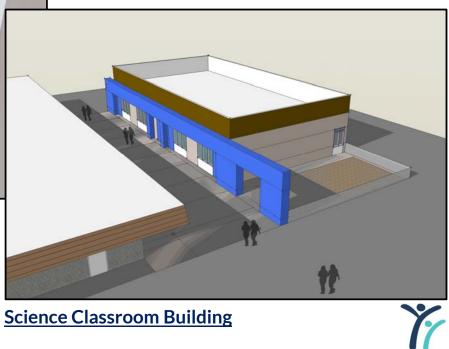

lementary School Modernizations
  - Brywood ES: Modernization
  - Meadow Park ES: Modernization
  - Westpark ES: Modernization
- Middle School Science Classrooms
  - Lakeside MS: Modernization
  - Rancho San Joaquin MS: Expansion/Modernization
  - Sierra Vista MS: Expansion/Modernization
  - South Lake MS: Expansion
  - Venado MS: Expansion
- Performing Arts Center
  - Woodbridge HS





Construction Phase



31 | January 22, 2018

# **EASTSHORE ES**

**Construction Phase** 



Kindergarten Classroom

Y





Multipurpose Room

Ŷ

## **MEADOW PARK ES**

Construction Phase



Multipurpose Room



# **SPRINGBROOK ES**

**Construction Phase** 



Student Commons

Ŷ

# WESTPARK ES

Construction Phase



<u>Classroom</u>

Y





Science Classroom

### RANCHO SAN JOAQUIN MS



Science Classroom



#### SIERRA VISTA MS

**Construction Phase** 



**Science Classroom Building** 

Y

#### **SOUTH LAKE MS**

Construction Phase



**Science Classroom Building** 





# **Upcoming Bids**

#### **UPCOMING BIDS**

- New Performing Arts Center (construction start: Summer 2018)
  - Woodbridge HS



#### **WOODBRIDGE HS**

Bid Phase



View at Alton Parkway and Meadowbrook



Y

View at Alton Parkway

### WOODBRIDGE HS Bid Phase



View from Administration Office

Y

## WOODBRIDGE HS Bid Phase



Y

**First Level of Theater** 

## Stone Creek ES Tour







48 | April 23, 2018

Ý





<u>AFTER</u>





**Exterior view of Design Lab** 

Y

#### **STONE CREEK ES**

Expansion



Design Lab

Y