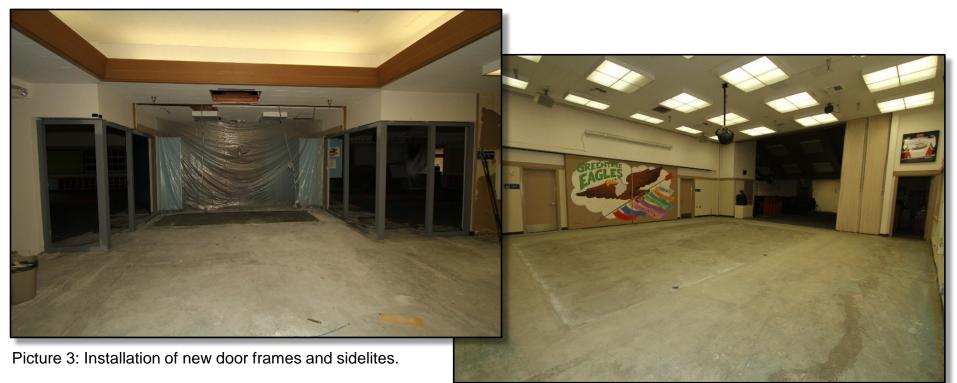

#### **CULVERDALE ES**

**Construction Phase** 

Picture 2: New student commons. Drywall and tape on walls.

#### **CULVERDALE ES**

**Construction Phase** 

Picture 3: New door frames and sidelites at classrooms. New concrete pads and asphalt to improvement drainage.

Picture 4: New door frames. Accessible improvements at doorways.