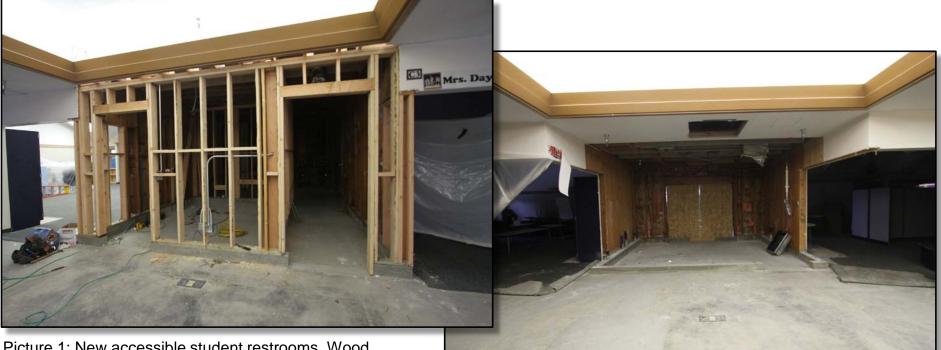

#### **GREENTREE ES**

**Construction Phase** 

Interior view of Student Commons

#### **GREENTREE ES** Construction Phase

Picture 1: New accessible student restrooms. Wood framing and electrical rough-in.

Picture 2: New accessible student restrooms. Concrete curbs for new walls. Classroom openings ready for new door frames.