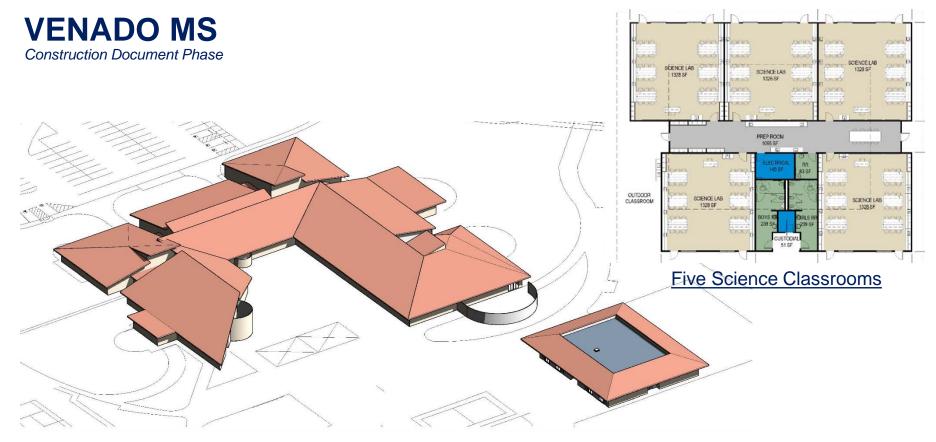

### **SPRING 2018 – EXPANSION**

- Expansion
  - Creekside High School
  - Eastshore Elementary School
  - Venado Middle School

### **SUMMER 2018 – SCIENCE CLASSROOMS**

- Middle School Science Classrooms New or Upgraded
  - Lakeside Middle School
  - Rancho San Joaquin Middle School
  - Sierra Vista Middle School
  - South Lake Middle School