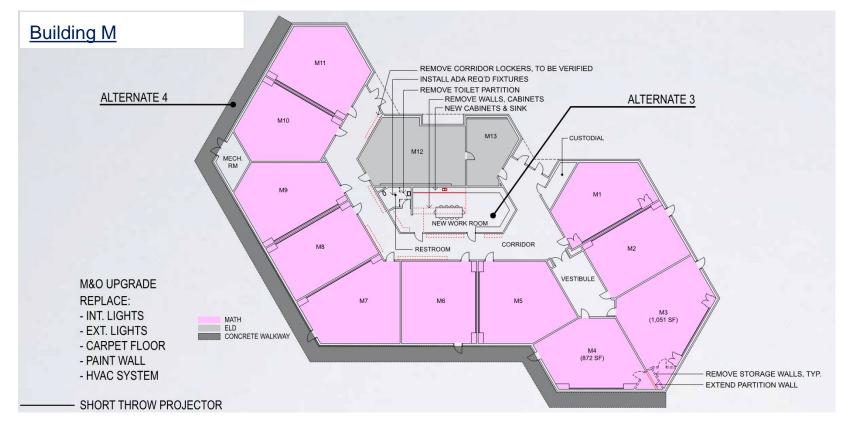

#### **SERIES ONE: SCHOOL IMPROVEMENTS**

#### Improvements at various schools

- Enclose classrooms
- Modernize schools and facilities
- New music classroom buildings
- New science classroom buildings
- Expand classrooms
- Upgrades to science classrooms
- New theater
- New synthetic track and field