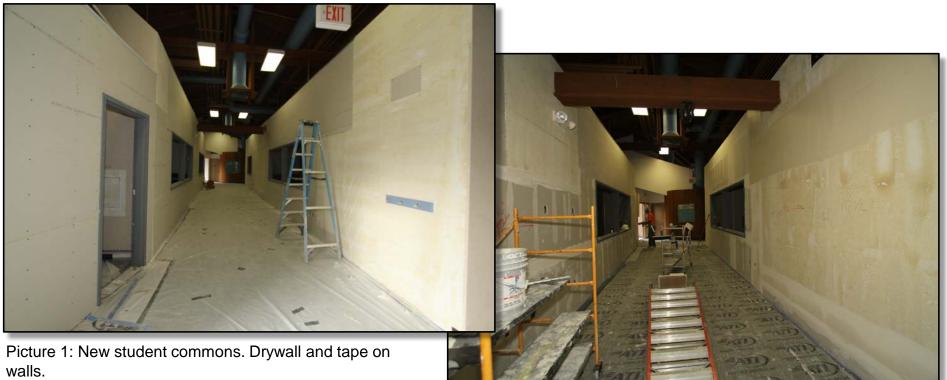

#### **BONITA CANYON ES**

**Construction Phase** 

Interior walls of Student Commons

#### **BONITA CANYON ES**

**Construction Phase** 

Picture 1: New student commons. Drywall and tape on walls. New storefront door opening. New doors in foreground.

Picture 2: New student commons. Drywall and tape on walls.