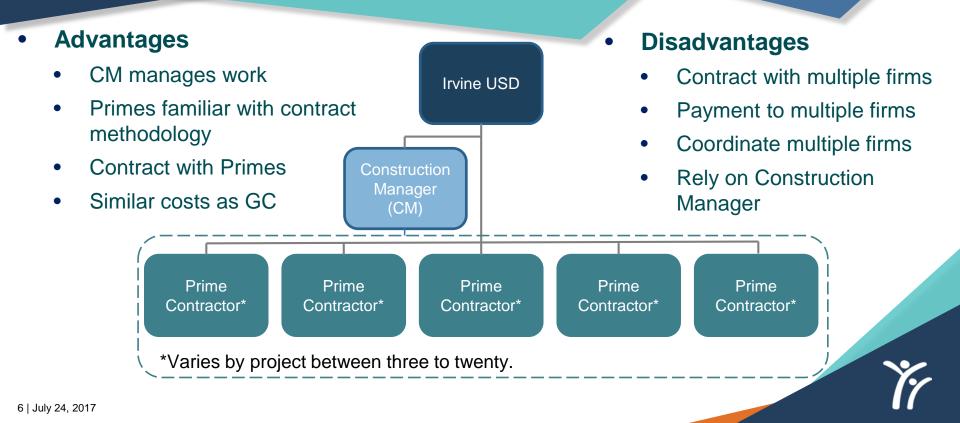

# Construction Procurement

#### **DELIVERY METHODS**

- Design-Bid-Build (Single General Contractor)
  - District may hire a Construction Manager
  - District contracts with a General Contractor
  - General Contractor contracts with multiple subcontractors
- Construction Management Multiple Prime
  - District hires a Construction Manager
  - District contracts with multiple Prime Contractors
  - Prime Contractors may contract with subcontractors

#### **DESIGN-BID-BUILD**

- Advantages
  - Only one firm to
    - process payment
    - coordinate work
    - oversee / manage

Sub-

Contractor\*

Sub-

Contractor\*

\*Varies by project between five to thirty.

Low bid GC

Irvine USD

General

Contractor

(GC)

Sub-

Contractor\*

Sub-

Contractor\*

- Greater potential for change orders
- Unfamiliar subcontractors
- Self-perform work

Sub-

Contractor\*

#### **CONSTRUCTION MANAGEMENT MULTIPLE PRIME**

#### WHICH PROCUREMENT METHOD

- Design-Bid-Build (Single General Contractor)
  - Lower construction value (less than \$4.0M to \$5.0M)
  - Less complicated project
  - Short construction schedule
- Construction Management Multiple Prime
  - Use on any construction value
  - Complicated project (multiple phases, accelerated schedule)
  - "Bundled" projects (two or more school sites)