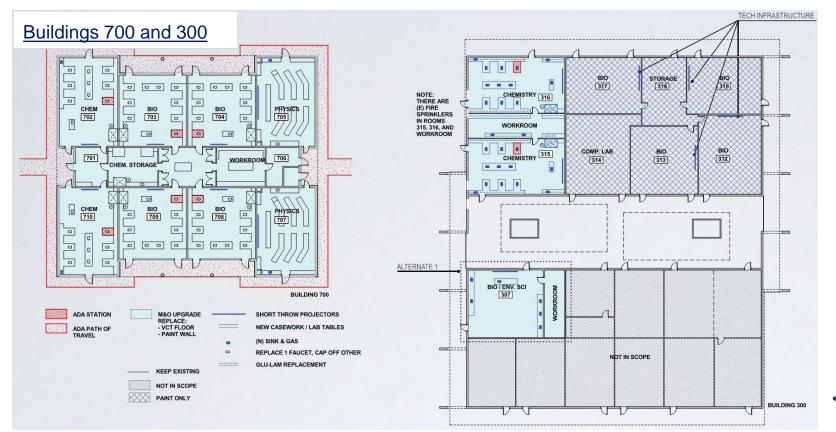

### **SUMMER 2018 – SCIENCE CLASSROOMS**

- Middle School Science Classrooms New or Upgraded
  - Lakeside Middle School
  - Rancho San Joaquin Middle School
  - Sierra Vista Middle School
  - South Lake Middle School