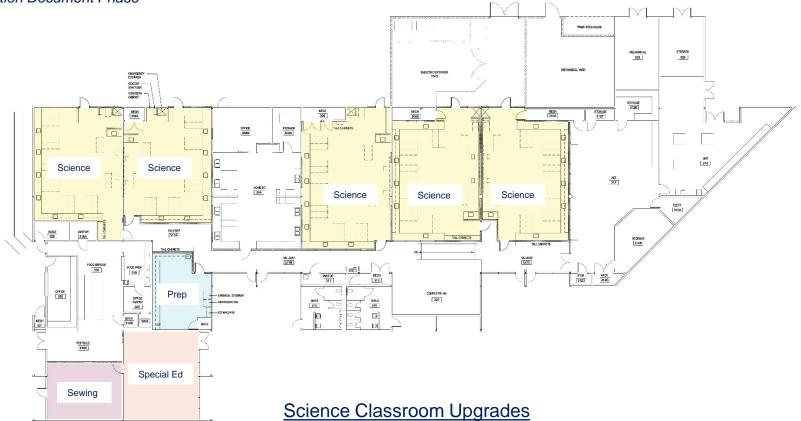

### **SUMMER 2018 – SCIENCE CLASSROOMS**

- Middle School Science Classrooms New or Upgraded
  - Lakeside Middle School
  - Rancho San Joaquin Middle School
  - Sierra Vista Middle School
  - South Lake Middle School