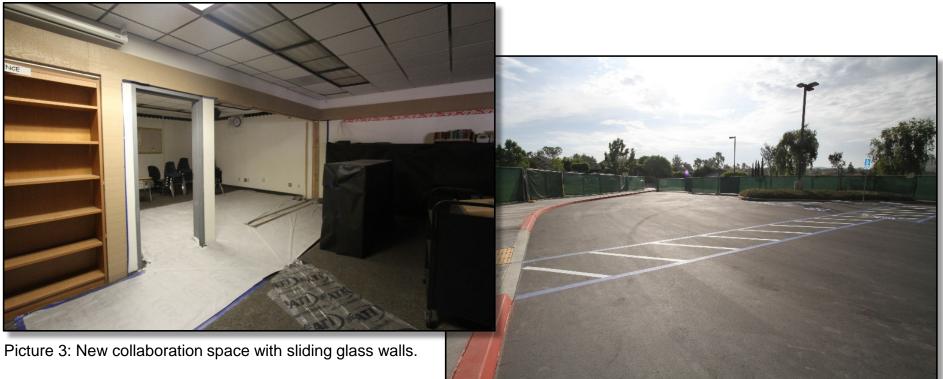

#### **BONITA CANYON ES**

**Construction Phase** 

Picture 4: New accessible ramp. New curb, gutter, and walkway to street. New asphalt slurry and striping.