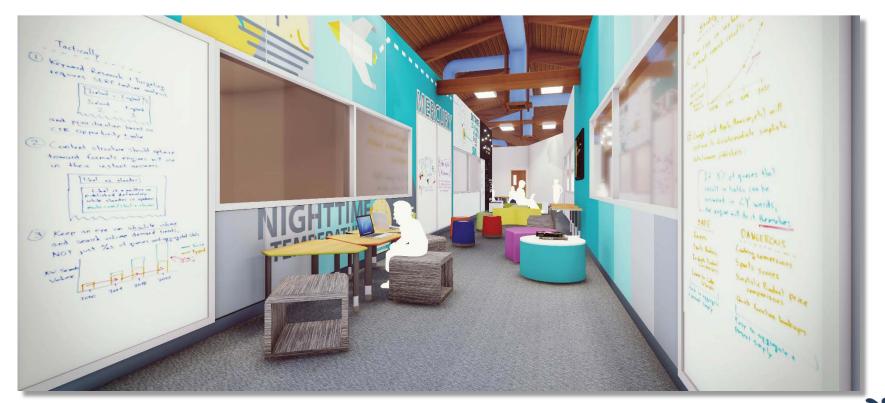

cture 1: New student commons. Drywall and tape on walls. New storefront door opening. New doors in foreground.

Picture 2: New student commons. Drywall and tape on walls.



#### **BONITA CANYON ES**

**Construction Phase** 



Picture 4: New accessible ramp. New curb, gutter, and walkway to street. New asphalt slurry and striping.



#### **COLLEGE PARK ES**

**Construction Phase** 





#### **COLLEGE PARK ES**

**Construction Phase** 



Picture 1: New entrance into administration area. Metal stud framing and new door opening.

Picture 2: New music classroom. Metal stud framing, new ductwork, and opening to multipurpose room stage.

#### **COLLEGE PARK ES**

**Construction Phase** 



Picture 4: Three new relocatable classroom buildings.

### **CULVERDALE ES**

**Construction Phase** 



#### Interior view of Student Commons

#### **CULVERDALE ES**

**Construction Phase** 



Picture 2: New student commons. Drywall and tape on walls.



#### **CULVERDALE ES**

**Construction Phase** 



Picture 3: New door frames and sidelites at classrooms. New concrete pads and asphalt to improvement drainage.

Picture 4: New door frames. Accessible improvements at doorways.



#### **GREENTREE ES**

**Construction Phase** 



Interior view of Student Commons

#### **GREENTREE ES** Construction Phase



Picture 1: New accessible student restrooms. Wood framing and electrical rough-in.

Picture 2: New accessible student restrooms. Concrete curbs for new walls. Classroom openings ready for new door frames.



26 | July 24, 2017

## **GREENTREE ES**

Construction Phase



Picture 4: Concr