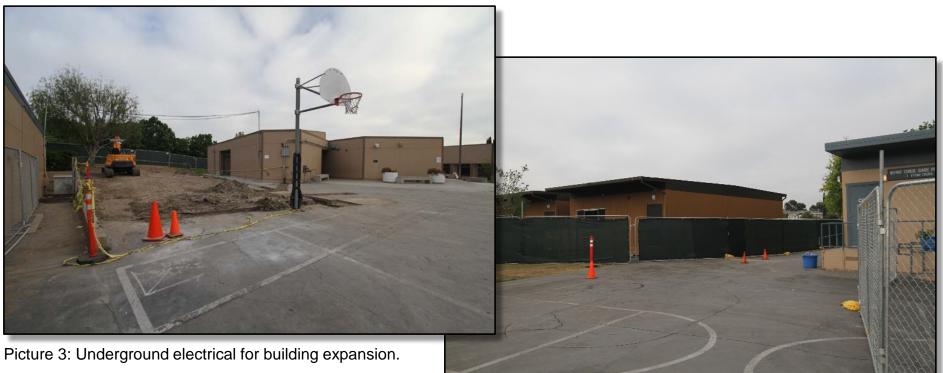

### **SPRING 2018 – EXPANSION**

- Expansion
  - Creekside High School
  - Eastshore Elementary School
  - Venado Middle School

# **CREEKSIDE HS**

Construction Document Phase

**Classroom Building Expansion** 

HARVARD AVENUE

42 | July 24, 2017

### **CREEKSIDE HS**

Construction Document Phase

Aerial View from Barranca and Harvard