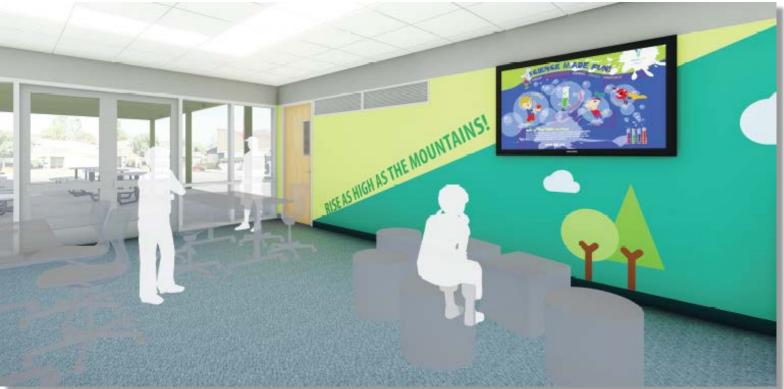

|   |   |   |   |      |   |   |   |   |   |   |   |   |   |   |           |                     |   |    |   |





# Projects



#### **SERIES ONE: SCHOOL IMPROVEMENTS**

#### Improvements at various schools

- Enclose classrooms
- Modernize schools and facilities
- New music classroom buildings
- New science classroom buildings
- Expand classrooms
- Upgrades to science classrooms
- New theater
- New synthetic track and field



#### SUMMER 2017 – ENCLOSE CLASSROOMS

- Enclose Classrooms, Create Student Commons and Innovation Labs
  - Bonita Canyon Elementary School
  - College Park Elementary School
  - Culverdale Elementary School
  - Greentree Elementary School
  - Stone Creek Elementary School
  - Santiago Hills Elementary School

#### **BONITA CANYON ES**

**Construction Phase** 





Interior walls of Student Commons

#### **BONITA CANYON ES**

**Construction Phase** 



Picture 1: New student commons. Drywall and tape on walls. New storefront door opening. New doors in foreground.

Picture 2: New student commons. Drywall and tape on walls.



#### **BONITA CANYON ES**

**Construction Phase** 



Picture 4: New accessible ramp. New curb, gutter, and walkway to street. New asphalt slurry and striping.



#### **COLLEGE PARK ES**

**Construction Phase** 





#### **COLLEGE PARK ES**

**Construction Phase** 



Picture 1: New entrance into administration area. Metal stud framing and new door opening.

Picture 2: New music classroom. Metal stud framing, new ductwork, and opening to multipurpose room stage.

#### **COLLEGE PARK ES**

**Construction Phase** 



Picture