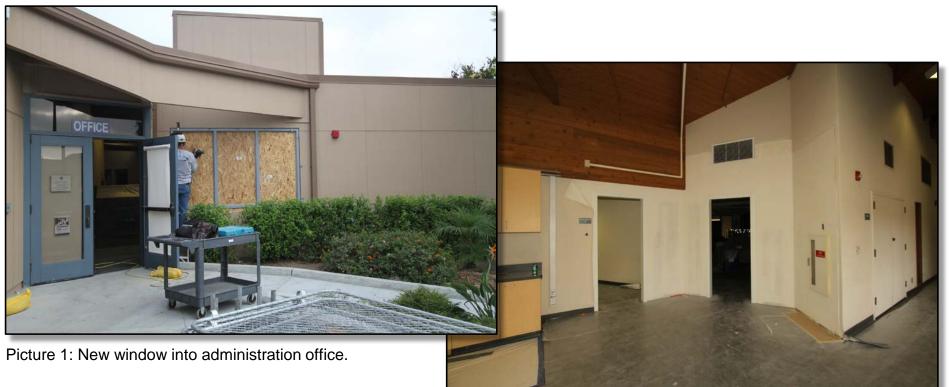

#### **COLLEGE PARK ES**

**Construction Phase** 

#### **COLLEGE PARK ES**

**Construction Phase** 

Picture 1: New entrance into administration area. Metal stud framing and new door opening.

Picture 2: New music classroom. Metal stud framing, new ductwork, and opening to multipurpose room stage.