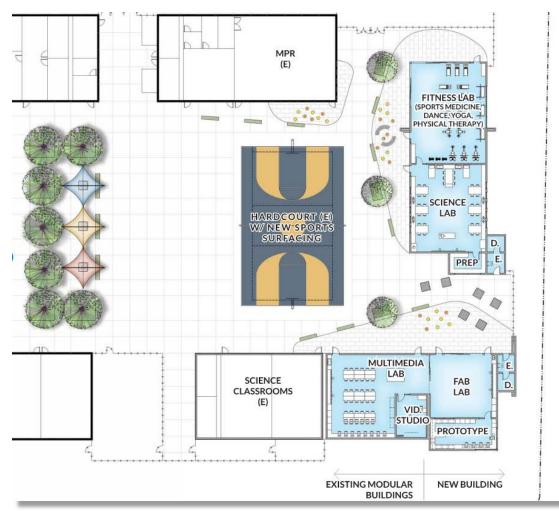

### **SUMMER 2018 – SCIENCE CLASSROOMS**

- Middle School Science Classrooms New or Upgraded
  - Lakeside Middle School
  - Rancho San Joaquin Middle School
  - Sierra Vista Middle School
  - South Lake Middle School

### **RANCHO SAN JOAQUIN MS**

Construction Document Phase

Exterior view of Renovated Classrooms and New Classroom Building

### **SIERRA VISTA MS**

Construction Document Phase

Ý

Science Classroom Building Expansion - Site View

## SOUTH LAKE MS

Construction Document Phase

Science Classroom Building Expansion - Elevation

60 | July 24, 2017