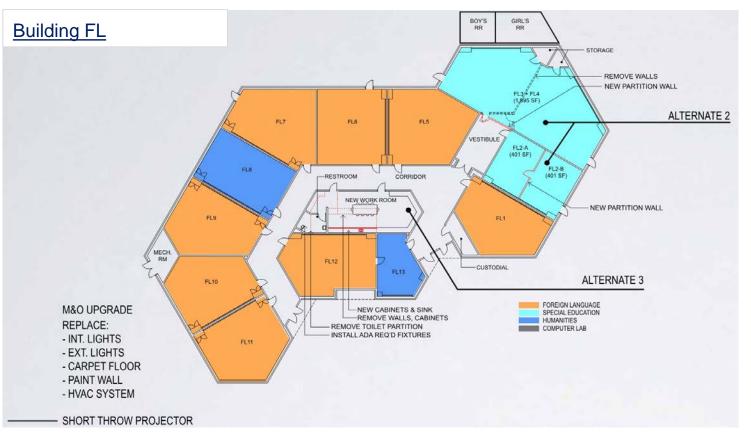

#### **SERIES ONE: SCHOOL IMPROVEMENTS**

#### Improvements at various schools

- Enclose classrooms
- Modernize schools and facilities
- New music classroom buildings
- New science classroom buildings
- Expand classrooms
- Upgrades to science classrooms
- New theater
- New synthetic track and field