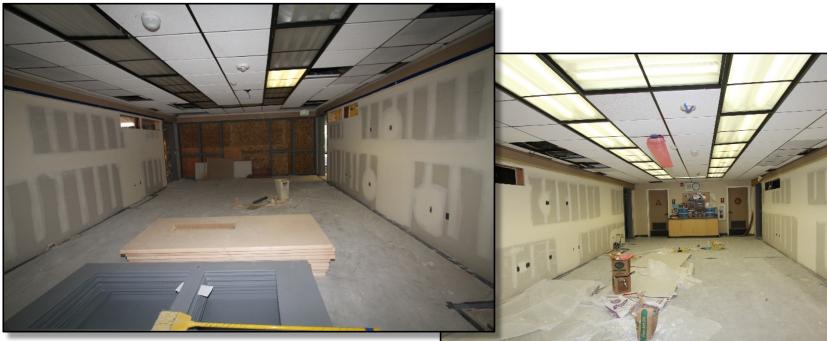

#### **BONITA CANYON ES**

**Construction Phase** 

Interior walls of Student Commons

#### **BONITA CANYON ES**

**Construction Phase** 

Picture 1: New student commons. Drywall and tape on walls. New storefront door opening. New doors in foreground.

Picture 2: New student commons. Drywall and tape on walls.