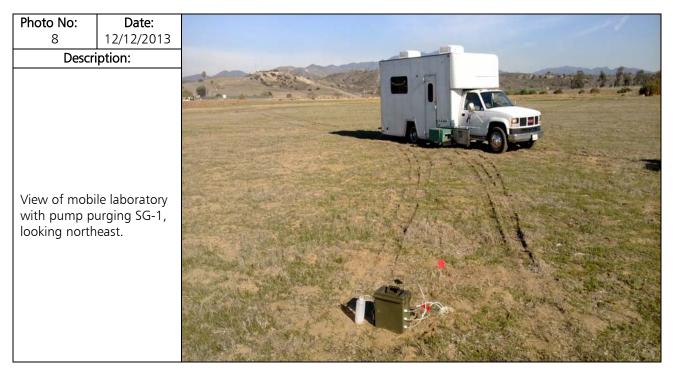

|---------------------------|------------------|
| Client Name: City                                   |                     | of Anaheim                |                  |
| Site Location: Anal                                 |                     | neim Canyon Specific Plan |                  |
| Project No.: COA                                    |                     | -61.0                     |                  |
| Photo No:<br>7                                      | Date:<br>12/10/2013 |                           |                  |
| Descri                                              | iption:             | -01-                      |                  |
| View of direct<br>in the central<br>the site, looki |                     |                           |                  |